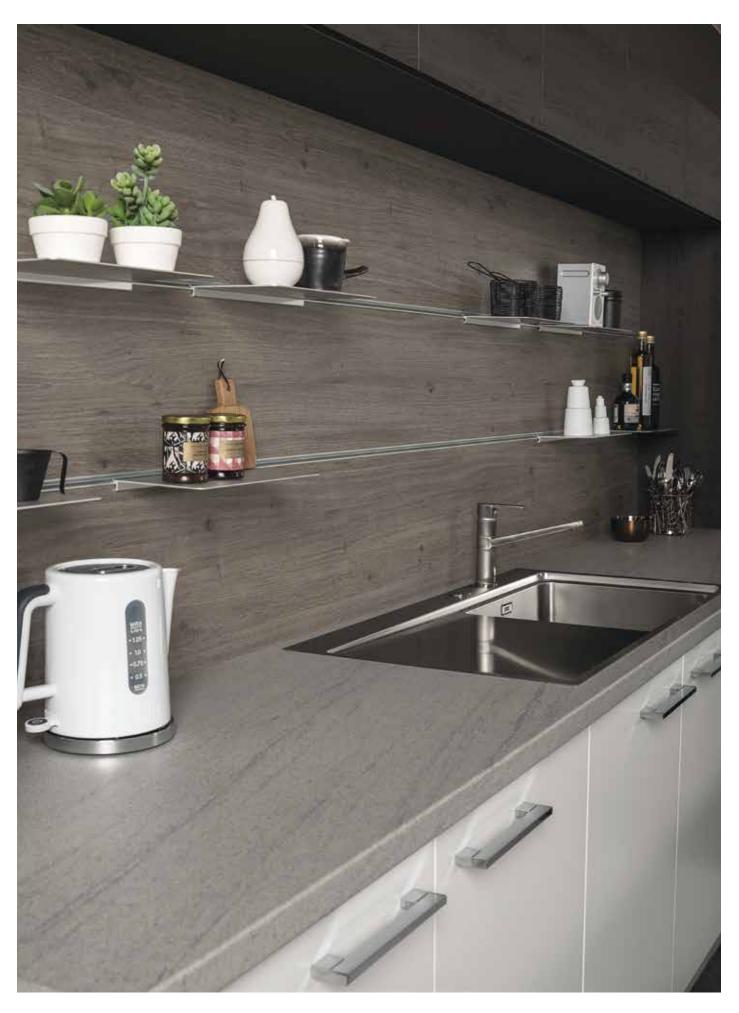

Front cover: Ice Stone worksurface and upstand with Q3 profile in fusion texture.

great choice of 33 designs

lifetime produc quarantee

3 year joing quarantee

when installed with BB Complete Adhesive

# welcome to Omega

We've built our reputation on laminate and love this incredibly versatile material. Durable, affordable and with an amazing choice of textures and designs it's no wonder it's at the heart of our collection:

This Omega range of stunning laminate designs truly reflects the Bushboard ethos of bringing smart surfaces and clever ideas to our customers.

Over the following pages you will find design upon design brought to life in our inspirational collection of Omega worksurfaces, splashbacks and upstands.