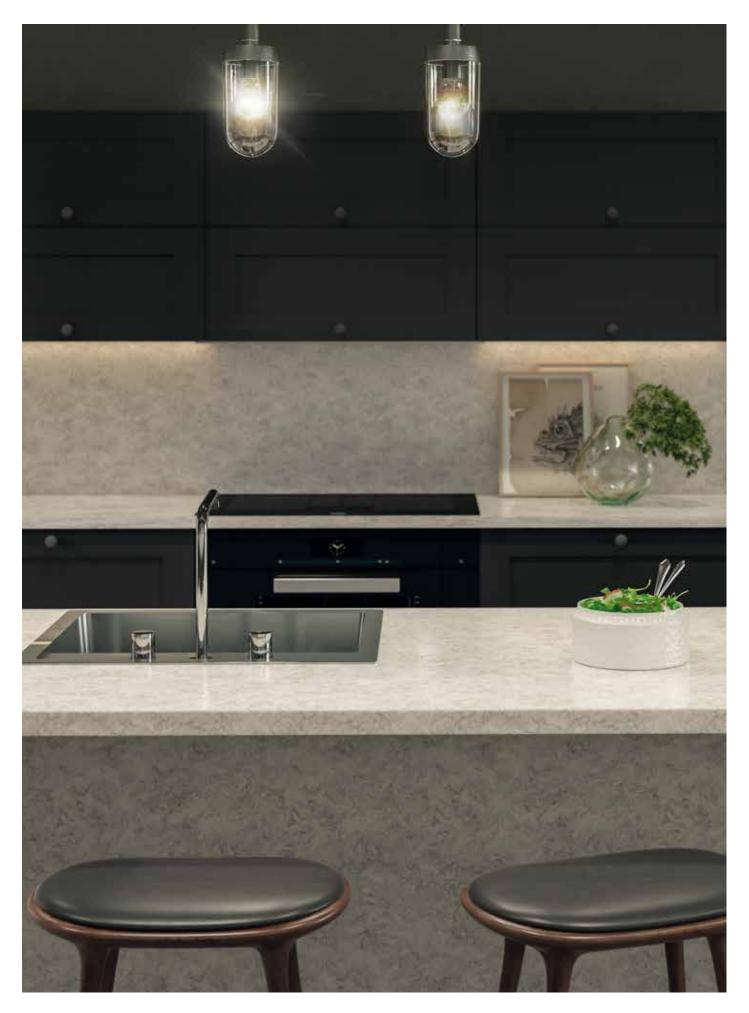

### echoes of nature

Our collection of stones, granites and marbles make a luxury statement in any kitchen. These distinctive designs are printed in life-like proportions to truly echo nature.

Elegant and exuberant they combine beautifully with traditional hand painted or sleek handleless doors. Run the design through worksurface and splashback to outstanding effect.

Starting with our statement stones see how the collection mirrors perfectly the beauty of nature allowing you to create a distinctly top-end look. They truly are affordable luxury.

### **8B** get the look

Here we've teamed our Pescara worksurface, splashback and breakfast bar with classic black doors to create a simple but stunning contrast.

Worksurface, splashback and breakfast bar: Pescara, all in glaze texture. 38mm with Q3 profile