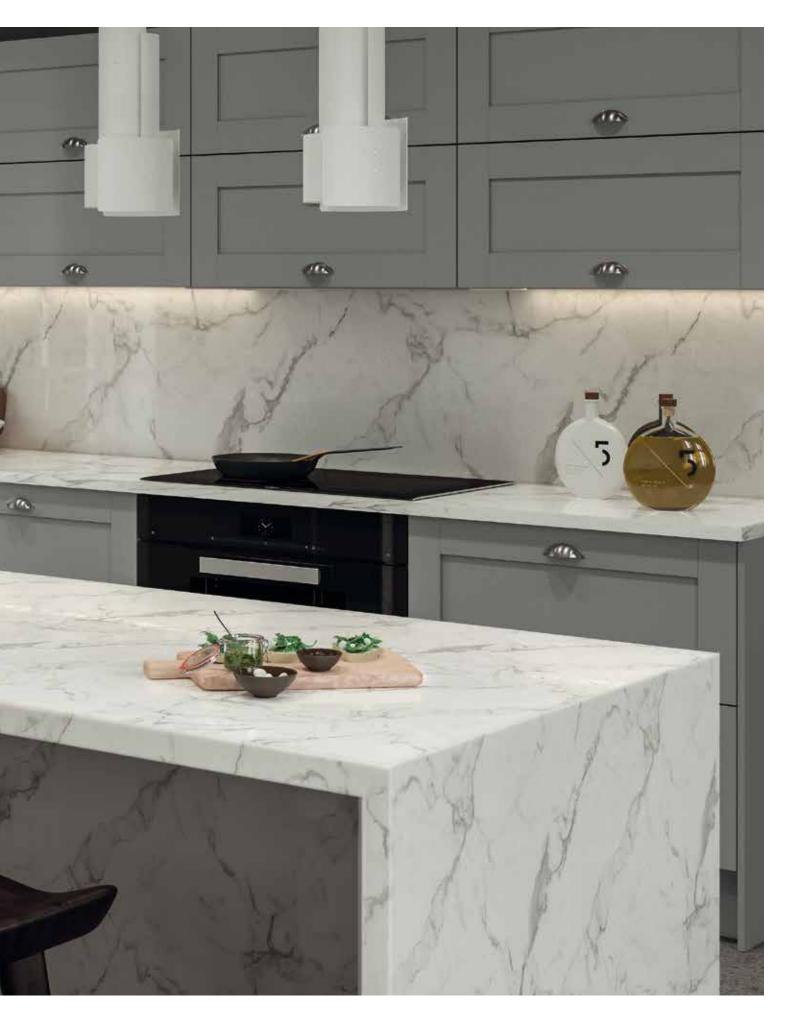

# the leading edge

True square edge worksurfaces provide a chic and ultra-modern look, adding luxury to the most hardworking of interior spaces.

Pictured right: 38mm Square edge Soft Mazzarino curved breakfast bar, worksurface and upstand, all in quarry texture.

(A curved breakfast bar has been cut to suit the configuration).

38mm Square edge worksurface and breakfast bar in 6

designs