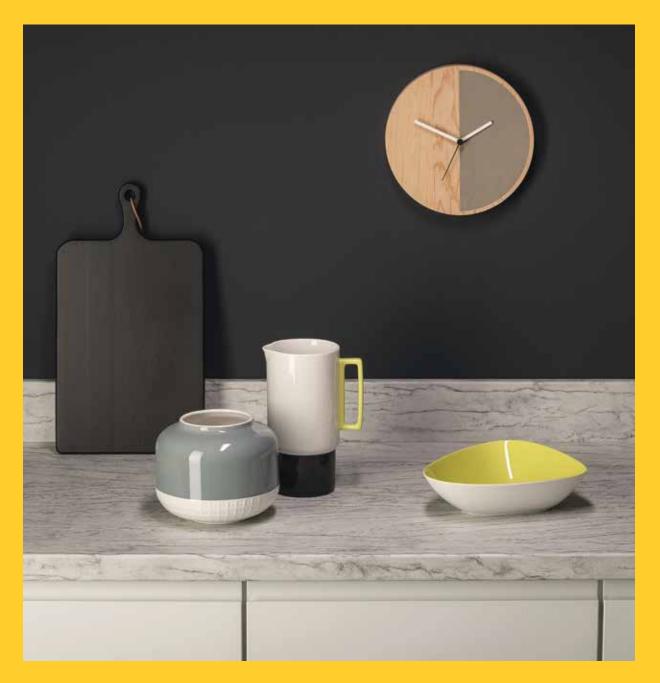

# urban neutrals

This brand new selection of surfaces has been specifically developed to reflect current trends in home design. Over the following pages you will see how the modern, muted tones can deliver an understated contemporary look and feel.

Pictured detail: Urban Volcan worksurface with Q3 profile in fusion texture.

Urban Stone worksurface and breakfast bar with Q3 profile and splashback, all in fusion texture.