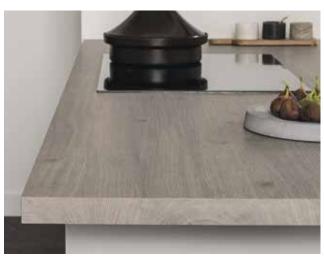

# real innovation

We are always striving to bring you smart surfaces developed through clever ideas and our latest woodgrain innovation is no exception.

The beauty of a woodgrain surface is its character. Each individual species has its own unique features. These distinctive markings have been cleverly recreated and combined with true-to-life texture overlays and our brand new realistic end-grain detail to deliver a laminate surface that has all the richness and depth of real wood without any on-going maintenance.

We have carefully selected three key designs to be enhanced by this new feature comprising Graphite Oak, Stamford Oak and Natural Blocked Oak.

Don't forget to order your end-grain edging to complete this stylish new look. Refer to our matrix on page 35 for availability.



Graphite Oak end-grain edge detail



Stamford Oak end-grain edge detail

# shape your look

Everyone thinks of laminate worksurfaces in straight lines but Omega offers a range of readymade curved components. These give you the freedom to shape your kitchen to suit your look and your lifestyle, without the expense of specialist fabrication.

The large breakfast bar features a modern double curved end which is ideal for creating an island unit around which to perch for a chat, coffee or a snack. Or it can be installed as a low table for informal kitchen suppers or the kids' homework.



# 3600 x 600 x 38mm 4100 x 600 x 38mm



Stamford Oak ultramatt



Natural Blocked Oak ultramatt



Graphite Oak ultramatt



Soft Mazzarino quarry



Lima surf



Aged mazzarino glaze



# smart splashbac