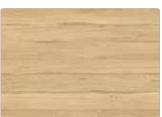

# natural appeal

The Omega collection celebrates the appealing look and character of natural woodgrains. These ever-popular designs have evolved offering rich colour, unique grain patterns and sympathetic texture overlays to deliver a range that is more realistic than ever before.

Take our brand new Stamford Oak, pictured right, brought to life in an ultra-modern, stylish and on-trend kitchen setting.

Our new collection has something for everyone!

Pictured right: Stamford Oak square edge worksurface and splashback in ultramatt texture.

Antique Block Walnut ultramatt

Black Oak ultramatt

Stamford Oak ultramatt

Pitch Pine ultramatt

Graphite Oak ultramatt