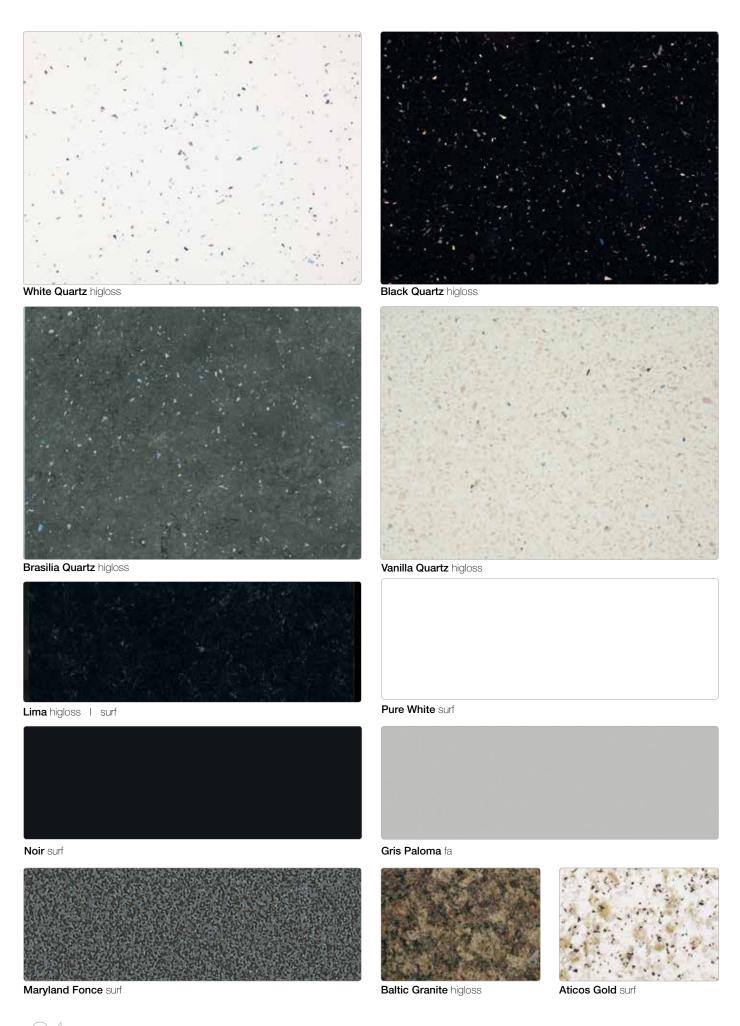

Our eye-catching, higloss surfaces are truly aspirational as an affordable alternative to real quartz.

Available in four colourways with a sharp 22mm square edge, these surfaces will make a statement in any home.

Pictured right: 22mm Square edge Brasilia Quartz worksurface in higloss texture.

22mm Square edge worksurface in 4 colourways

White Quartz higloss

Black Quartz higloss

Vanilla Quartz higloss

Brasilia Quartz higloss