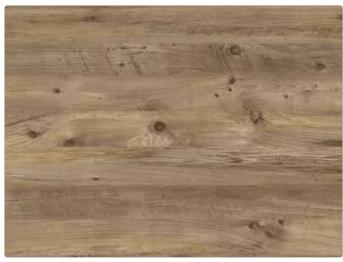

# natural appeal

The Omega collection celebrates the appealing look and character of natural woodgrains. These ever-popular designs have evolved offering rich colour, unique grain patterns and sympathetic texture overlays to deliver a range that is more realistic than ever before.

Take our brand new Stamford Oak, pictured right, brought to life in an ultra-modern, stylish and on-trend kitchen setting.

Our new collection has something for everyone!

Pictured right: Stamford Oak square edge worksurface and splashback in ultramatt texture.

Antique Block Walnut ultramatt

Black Oak ultramatt

Stamford Oak ultramatt

Pitch Pine ultramatt

Graphite Oak ultramatt