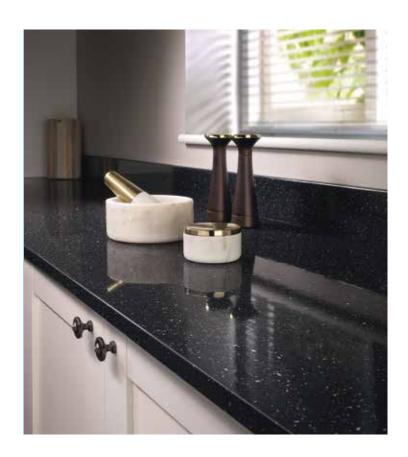

### modern minerals

We have utilised the latest innovation in surface technology and design to bring you a unique, slimline laminate worksurface that genuinely reflects the natural beauty of highly polished stone.

Our eye-catching, higloss surfaces are truly aspirational as an affordable alternative to real quartz.

Available in four colourways with a sharp 22mm square edge, these surfaces will make a statement in any home.

Pictured right: 22mm Square edge Brasilia Quartz worksurface in higloss texture.

22mm Square edge worksurface in 4 colourways

White Quartz higloss

Black Quartz higloss

Vanilla Quartz higloss

Brasilia Quartz higloss