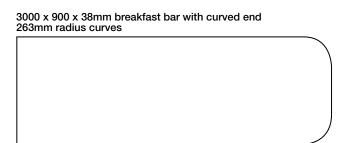

# shape your look

Everyone thinks of laminate worksurfaces in straight lines but Omega offers a range of readymade curved components. These give you the freedom to shape your kitchen to suit your look and your lifestyle, without the expense of specialist fabrication.

The large breakfast bar features a modern double curved end which is ideal for creating an island unit around which to perch for a chat, coffee or a snack. Or it can be installed as a low table for informal kitchen suppers or the kids' homework.