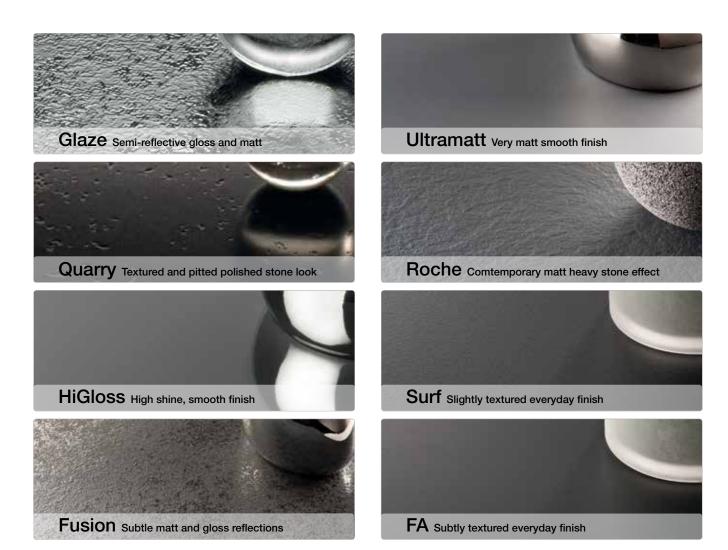

# a guide to texture

Marrying the right texture with the right design is a skill in itself and brings a design to life. We've worked with eight textures across our range to do just that.

This quick guide helps you see our textures in more detail and look at the matrix on page 35 to see which texture your chosen worksurface is available in

Our speedy sample service means you can see the final result for yourself.

www.bushboard.co.uk

Graphite Oak ultramatt

Butcher Block Medium fa

Stamford Oak ultramatt

Light Blocked Walnut fa

Antique Block Walnut ultramatt