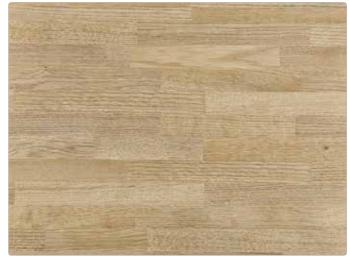

# natural appeal

The Omega collection celebrates the appealing look and character of natural woodgrains. These ever-popular designs have evolved offering rich colour, unique grain patterns and sympathetic texture overlays to deliver a range that is more realistic than ever before.

# real innovation

We are always striving to bring you smart surfaces developed through clever ideas and our latest woodgrain innovation is no exception.

The beauty of a woodgrain surface is its character. Each individual species has its own unique features. These distinctive markings have been cleverly recreated and combined with true-to-life texture overlays and our brand new realistic end-grain detail to deliver a laminate surface that has all the richness and depth of real wood without any on-going maintenance.

We have carefully selected three key designs to be enhanced by this new feature comprising Graphite Oak, Stamford Oak and Natural Blocked Oak.

Don't forget to order your end-grain edging to complete this stylish new look. Refer to our matrix on page 35 for availability.