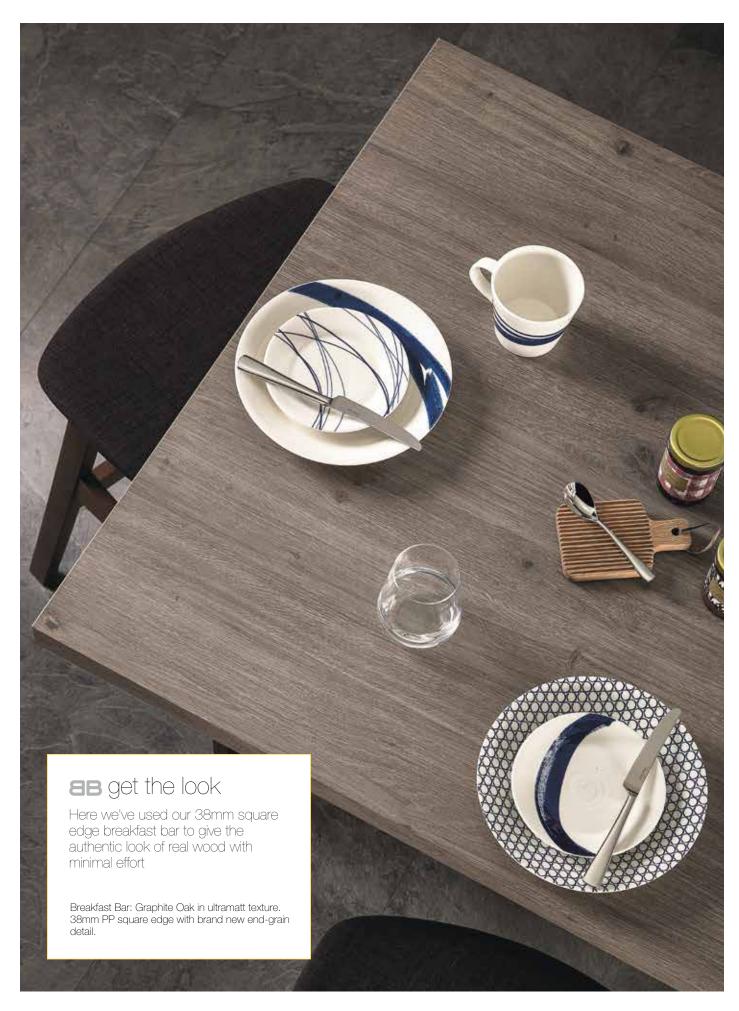

### **8B** get the look

Here we've teamed our Pescara worksurface, splashback and breakfast bar with classic black doors to create a simple but stunning contrast.

Worksurface, splashback and breakfast bar: Pescara, all in glaze texture. 38mm with Q3 profile

# real innovation

We are always striving to bring you smart surfaces developed through clever ideas and our latest woodgrain innovation is no exception.

The beauty of a woodgrain surface is its character. Each individual species has its own unique features. These distinctive markings have been cleverly recreated and combined with true-to-life texture overlays and our brand new realistic end-grain detail to deliver a laminate surface that has all the richness and depth of real wood without any on-going maintenance.

We have carefully selected three key designs to be enhanced by this new feature comprising Graphite Oak, Stamford Oak and Natural Blocked Oak.

Don't forget to order your end-grain edging to complete this stylish new look. Refer to our matrix on page 35 for availability.