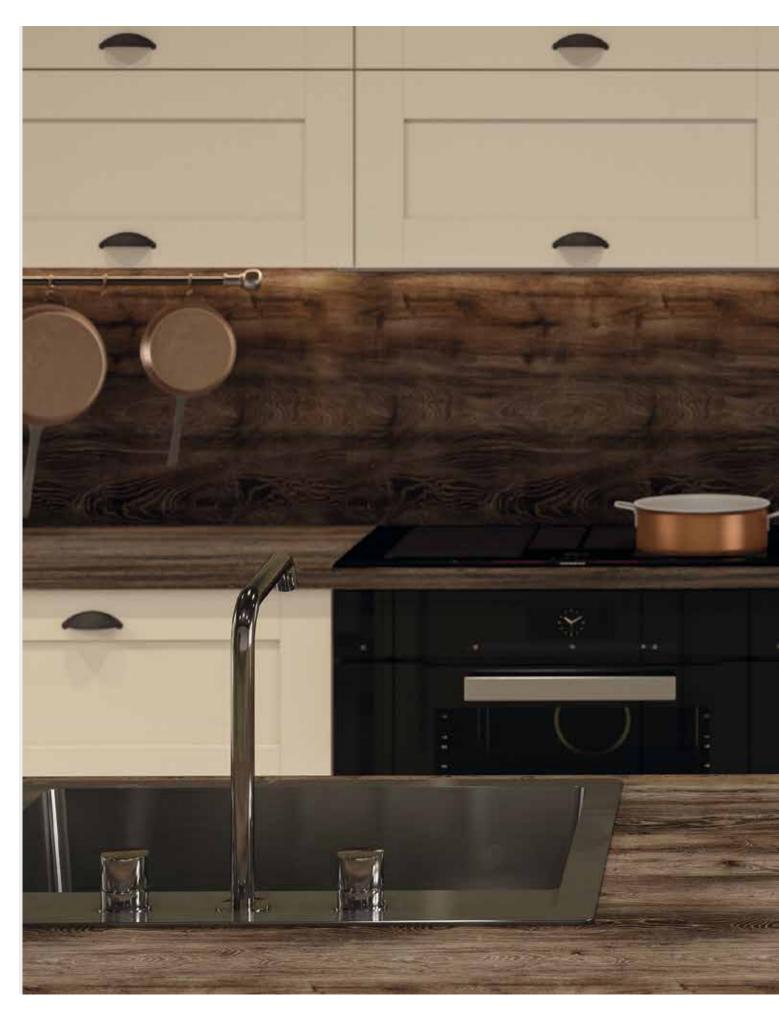

### echoes of nature

Our collection of stones, granites and marbles make a luxury statement in any kitchen. These distinctive designs are printed in life-like proportions to truly echo nature.

Elegant and exuberant they combine beautifully with traditional hand painted or sleek handleless doors. Run the design through worksurface and splashback to outstanding effect.

Starting with our statement stones see how the collection mirrors perfectly the beauty of nature allowing you to create a distinctly top-end look. They truly are affordable luxury.