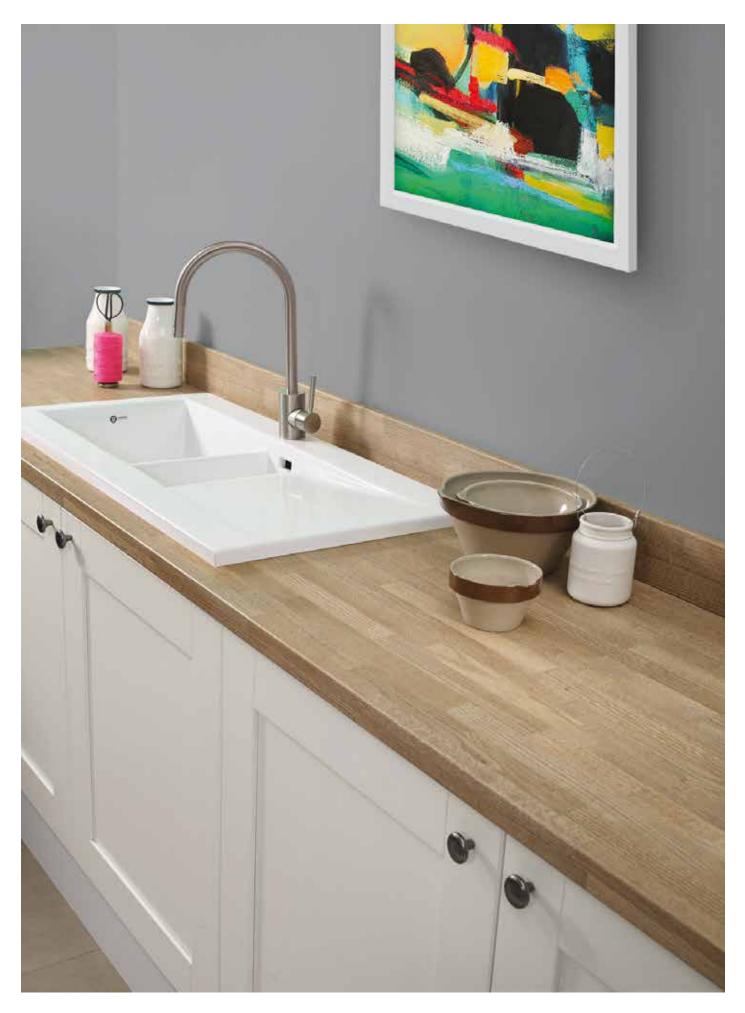

e.





Urban Stone worksurface and breakfast bar with Q3 profile and splashback, all in fusion texture.









# natural appeal

The Omega collection celebrates the appealing look and character of natural woodgrains. These ever-popular designs have evolved offering rich colour, unique grain patterns and sympathetic texture overlays to deliver a range that is more realistic than ever before.

Take our brand new Stamford Oak, pictured right, brought to life in an ultra-modern, stylish and on-trend kitchen setting.

Our new collection has something for everyone!

Pictured right: Stamford Oak square edge worksurface and splashback in ultramatt texture.



Antique Block Walnut ultramatt



Black Oak ultramatt



Stamford Oak ultramatt



Pitch Pine ultramatt



Graphite Oak ultramatt











# real innovation

We are always striving to bring you smart surfaces developed through clever ideas and our latest woodgrain innovation is no exception.

The beauty of a woodgrain surface is its character. Each individual species has its own unique features. These distinctive markings have been cleverly recreated and combined with true-to-life texture overlays and our brand new realistic end-grain detail to deliver a laminate surface that has all the richness and depth of real wood without any on-going maintenance.

We have carefully selected three key designs to be enhanced by this new feature comprising Graphite Oak, Stamford Oak and Natural Blocked Oak.

Don't forget to order your end-grain edging to complete this stylish new look. Refer to our matrix on page 35 for availability.