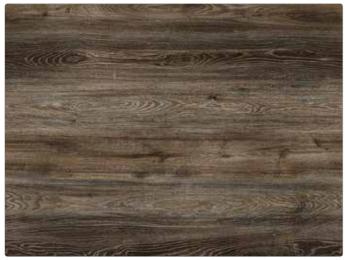

Antique Block Walnut ultramatt

Black Oak ultramatt

Stamford Oak ultramatt

Pitch Pine ultramatt

Graphite Oak ultramatt

Black Oak Ultramatt

Silver Pebblestone surf

Pitch Pine Ultramatt

Natural Blocked Oak ultramatt

Turin Marble Ultramatt

Pescara Glaze

'34 www.bushboard.co.uk