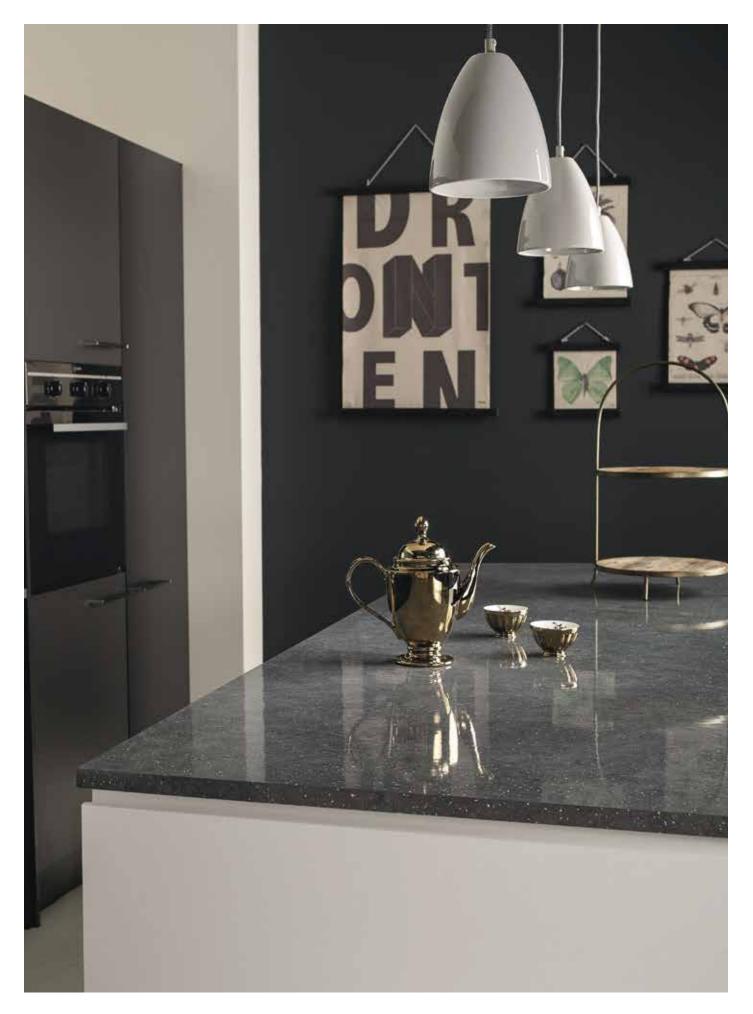

### **8B** get the look

Here we've teamed our Pescara worksurface, splashback and breakfast bar with classic black doors to create a simple but stunning contrast.

Worksurface, splashback and breakfast bar: Pescara, all in glaze texture. 38mm with Q3 profile