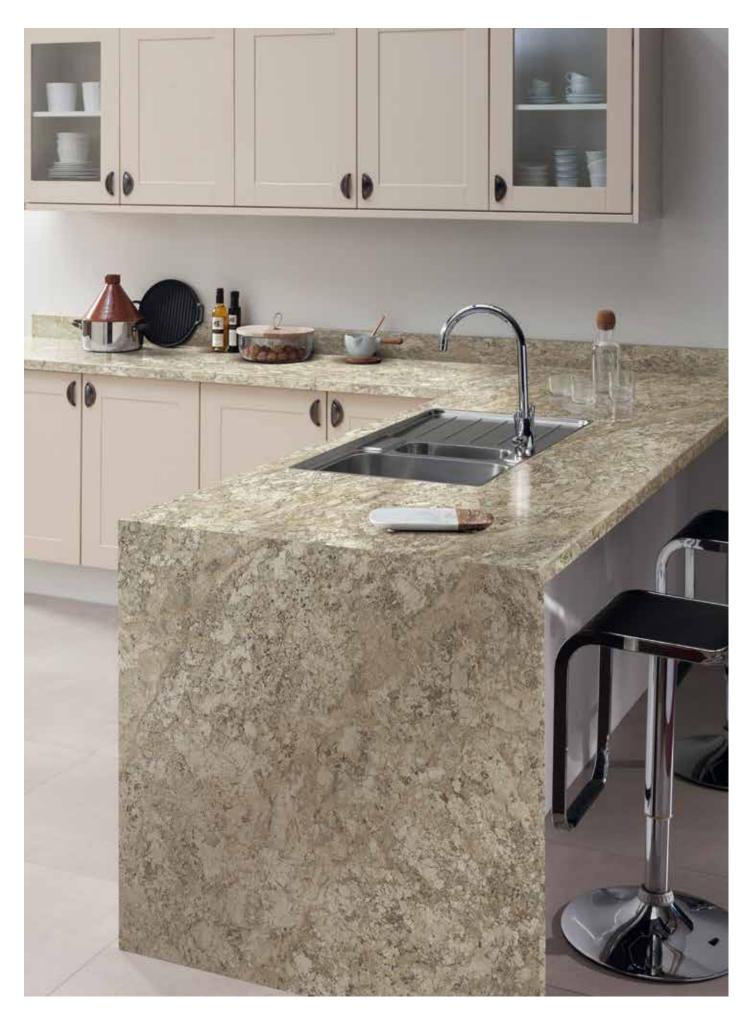

### modern minerals

We have utilised the latest innovation in surface technology and design to bring you a unique, slimline laminate worksurface that genuinely reflects the natural beauty of highly polished stone.

Our eye-catching, higloss surfaces are truly aspirational as an affordable alternative to real quartz.

Available in four colourways with a sharp 22mm square edge, these surfaces will make a statement in any home.

Pictured right: 22mm Square edge Brasilia Quartz worksurface in higloss texture.

22mm Square edge worksurface in 4 colourways

White Quartz higloss

Black Quartz higloss

Vanilla Quartz higloss

Brasilia Quartz higloss