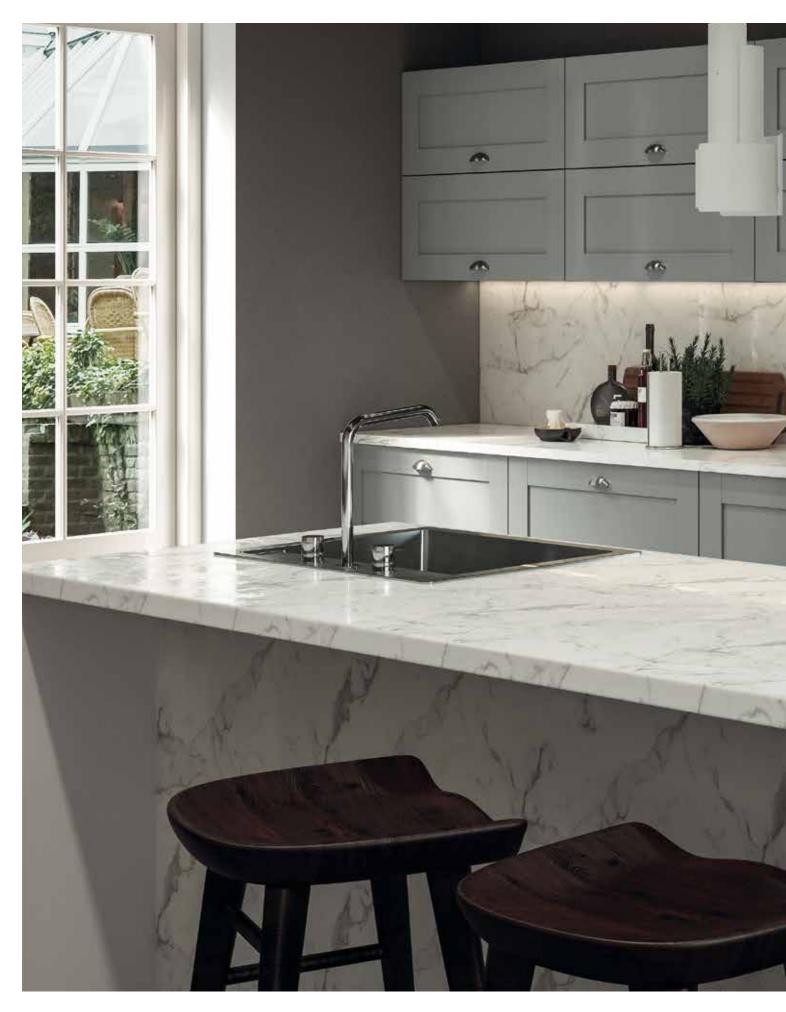

# the leading edge

True square edge worksurfaces provide a chic and ultra-modern look, adding luxury to the most hardworking of interior spaces.

Pictured right: 38mm Square edge Soft Mazzarino curved breakfast bar, worksurface and upstand, all in quarry texture.

(A curved breakfast bar has been cut to suit the configuration).

38mm Square edge worksurface and breakfast bar in 6

designs