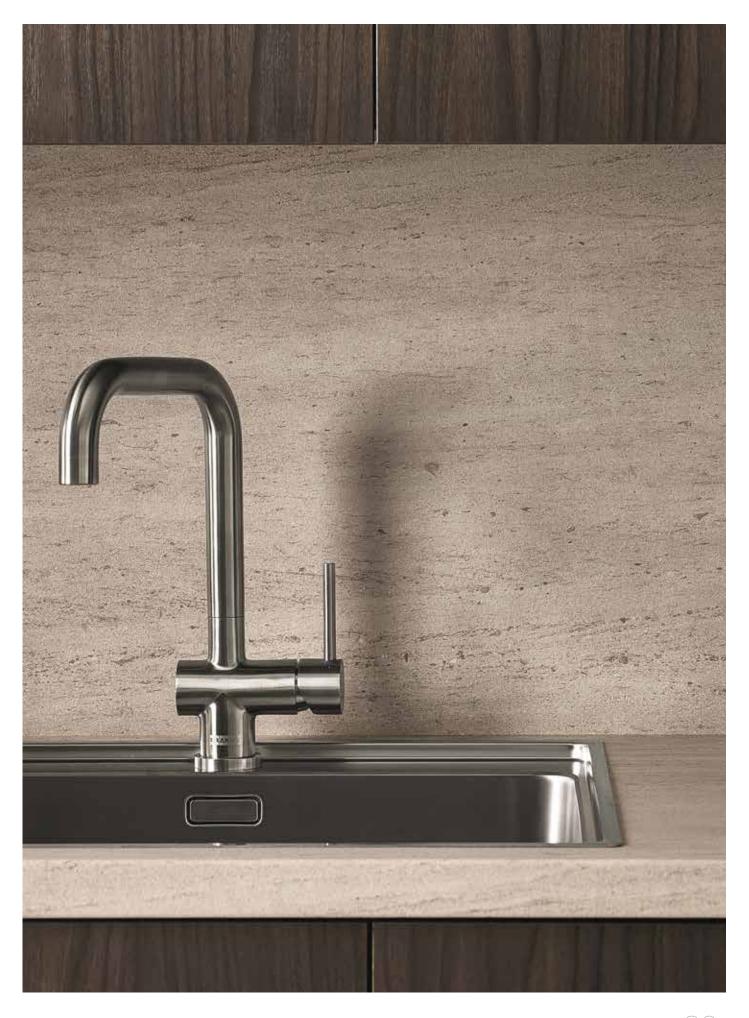

# smart splashbacks

Why stop at laminate for your worksurface? This versatile material works equally well as a splashback and it's such a smart choice in place of wall tiles.

Affordable, hygienic and still looking fabulous in years to come, we have a stunning range to match your worksurface.

With quartz, woodgrains and stones, there is an abundance of choice so take a look.

Little maintenance is required, a quick wipe down with a damp cloth is all the cleaning needed.

Pictured right: Urban Stone worksurface with Q3 profile and splashback in fusion texture.