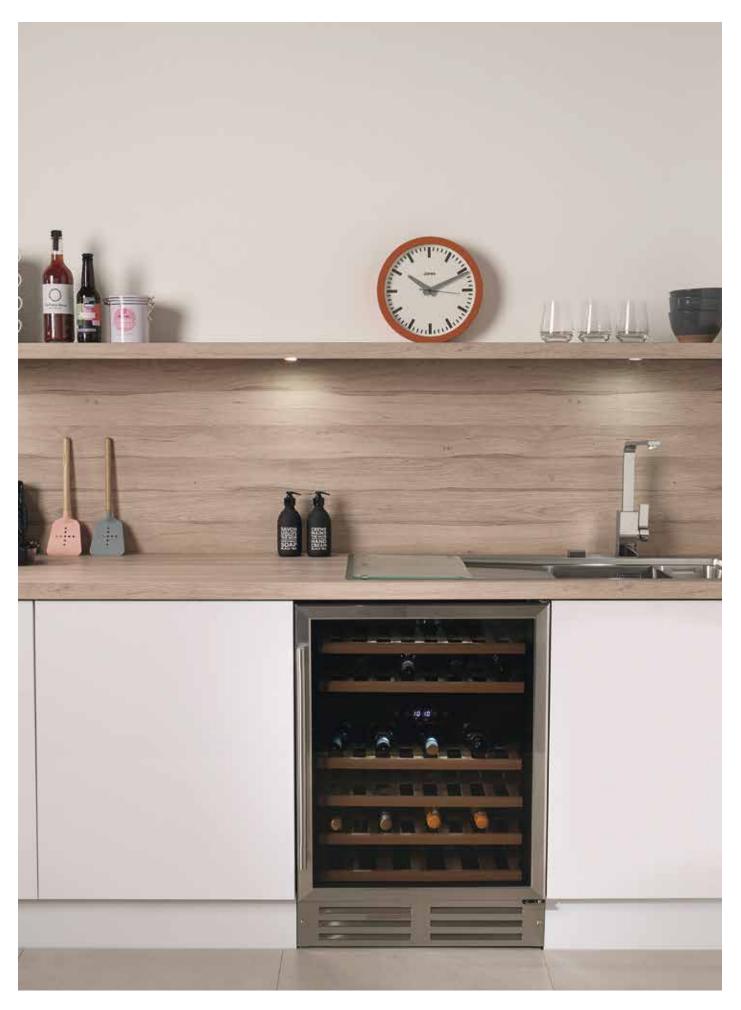

Take our brand new Stamford Oak, pictured right, brought to life in an ultra-modern, stylish and on-trend kitchen setting.

Our new collection has something for everyone!

Pictured right: Stamford Oak square edge worksurface and splashback in ultramatt texture.