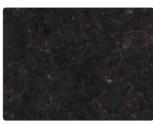

Pictured right: 22mm Square edge Brasilia Quartz worksurface in higloss texture.

22mm Square edge worksurface in 4 colourways

White Quartz higloss

Black Quartz higloss

Vanilla Quartz higloss

Brasilia Quartz higloss

Pictured detail: Black Quartz worksurface and upstand with Q3 profile in higloss texture.

Q3 upstand in all worksurface designs