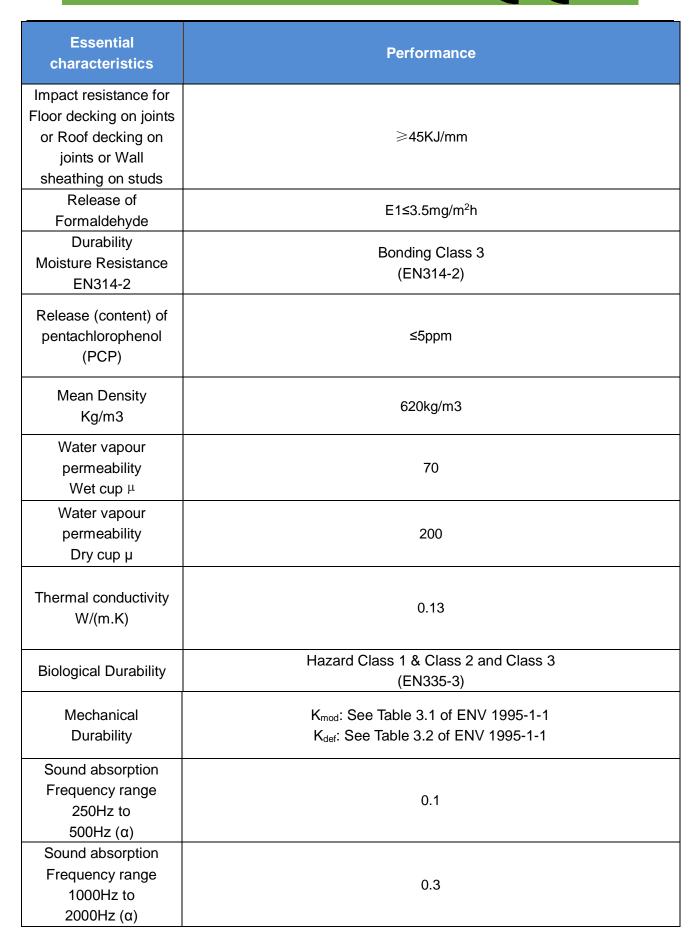

#### Declaration of Performance PZJS-DoP-FFAS-V3

 $(\mathbf{F})$ 

#### \*NPD- No Performance Determined

The performance of the product identified is in conformity with the declared performance.