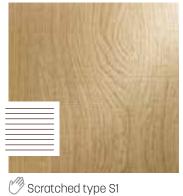

#### Scratched

We use a patented procedure for an authentic-looking band sawn structure, giving the veneer panel the look of a solid wood plank, worked by craftsmen.

Scratched type S2

Scratched type S3