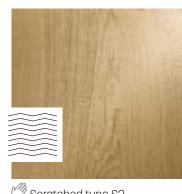

#### Scratched

We use a patented procedure for an authentic-looking band sawn structure, giving the veneer panel the look of a solid wood plank, worked by craftsmen.

Scratched type S2

Scratched type S3