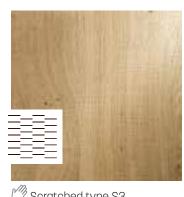

#### Scratched

We use a patented procedure for an authentic-looking band sawn structure, giving the veneer panel the look of a solid wood plank, worked by craftsmen.

Scratched type S2

Scratched type S3