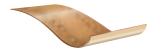

#### **Brushed**

A brushed surface does justice to the natural wood structure. Brushed type B1: the soft summer wood is given a subtle and light brush treatment. Brushed type B2 and type B3: the structure can be seen more in depth, with the effect being comparable to sand-blasting.

Brushed type B2