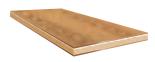

#### Plain

These panels are pre-sanded as standard with 120 grit. The surface is smooth (Plain) and can be further sanded and finished by you.

#### M Plain