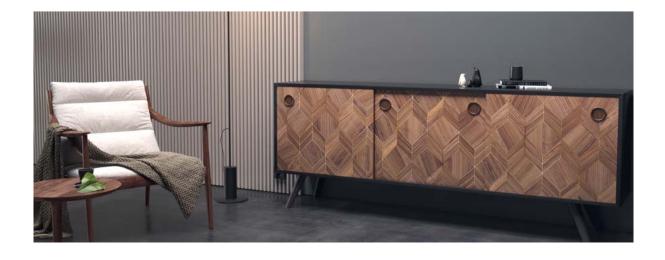

## WOOD 19 mm, specials

**D20200 MX** Lamella Cream

**D2506 MW** Swiss Elm Warm

**D70481 VL**Floating Watnut Terra

**D20541 MW** Cedar Brown

D30190 VL Art Deco Walnut