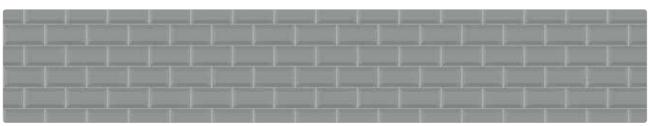

# city chic

We have the perfect splashback to complete your look and give an urban finish to your kitchen.

Inspired by the London Underground, it is perfect for creating a traditional look with a modern twist.

The subway tile style splashback is available in two contemporary colourways on acrylic to give an element of 3D depth to the design.

Inner City ocean grey acrylic

Inner City ice cloud acrylic

## **BB** get the look

Acrylic splashbacks are so very contemporary and the gloss finish really reflects the light making the room feel bright and often larger than it really is!

Splashback: Inner City ocean grey acrylic