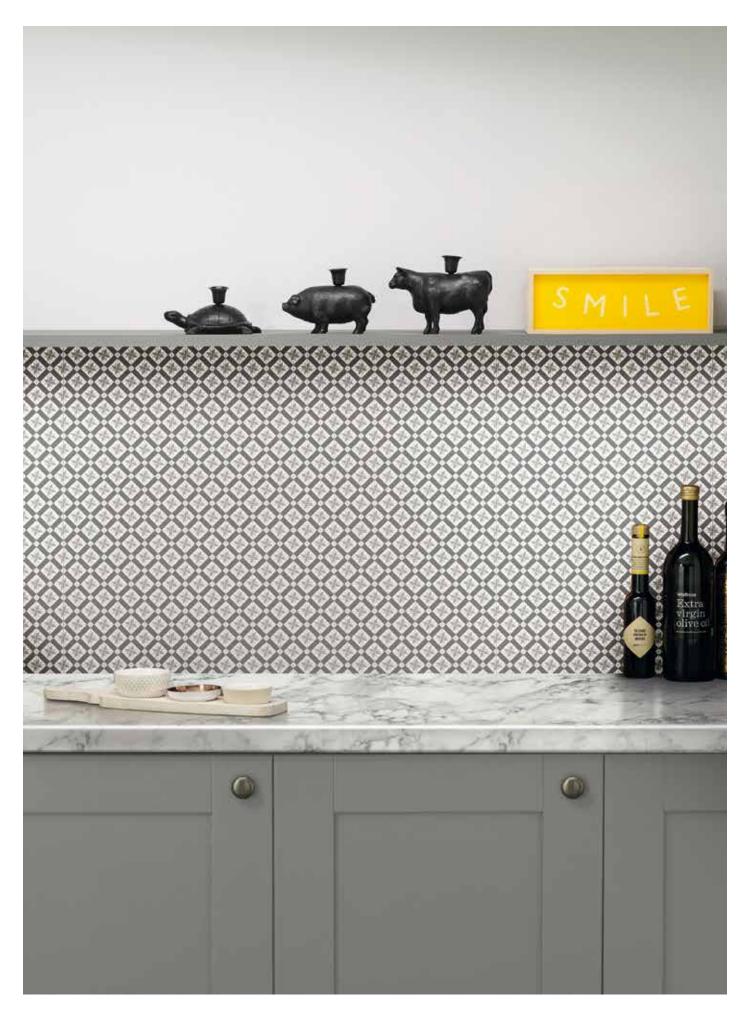

# perfect patterns

Add personality and character to a functional space by choosing a statement design that will add depth to your scheme, draw the eye and turn the cooking zone into a focal point.

Our duo of perfect patterns offer a repeat decorative design that is sure to enhance any kitchen arrangement.

Why not team these splashbacks with worksurfaces in either ice white, concrete grey or pure black to create a modern monochrome interior?

Pictured right: Constellation acrylic splashback.

Constellation acrylic