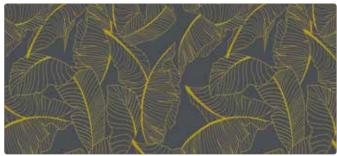

### Pictured right: Summer Palm MDF splashback.

Summer Palm MDF

Golden Grove MDF

Hazy Forest Acrylic