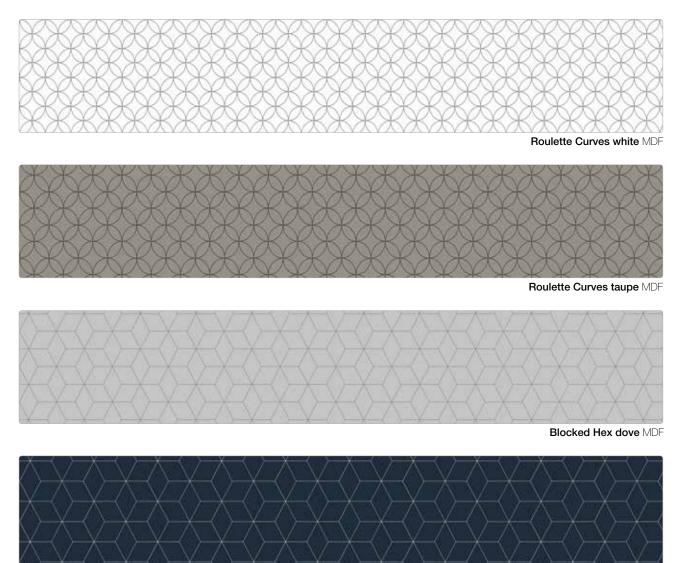

Side 1. Casablanca multi MDF

Side 2. Vintage taupe MDF

Side 1. Casablanca grey MDF

Side 2. Vintage grey MDF

Side 1. Honeycomb MDF

Side 1. Blocked Hex midnight MDF

Side 2. Blocked Hex dove MDF

Side 2. Roulette Curves taupe MDF

Side 1. Roulette Curves white MDF

Side 2. Herringbone whitewash MDF

Side 1. Herringbone natural MDF

Side 2. London Brick MDF

Side 2. Golden Grove MDF

Side 1. Summer Palm MDF

Inner City ice cloud acrylic

Inner City ocean grey acrylic