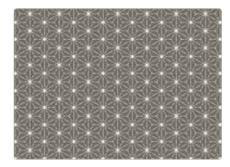

# perfect patterns

Add personality and character to a functional space by choosing a statement design that will add depth to your scheme, draw the eye and turn the cooking zone into a focal point.

Our duo of perfect patterns offer a repeat decorative design that is sure to enhance any kitchen arrangement.

Why not team these splashbacks with worksurfaces in either ice white, concrete grey or pure black to create a modern monochrome interior?

Pictured right: Constellation acrylic splashback.

Constellation acrylic