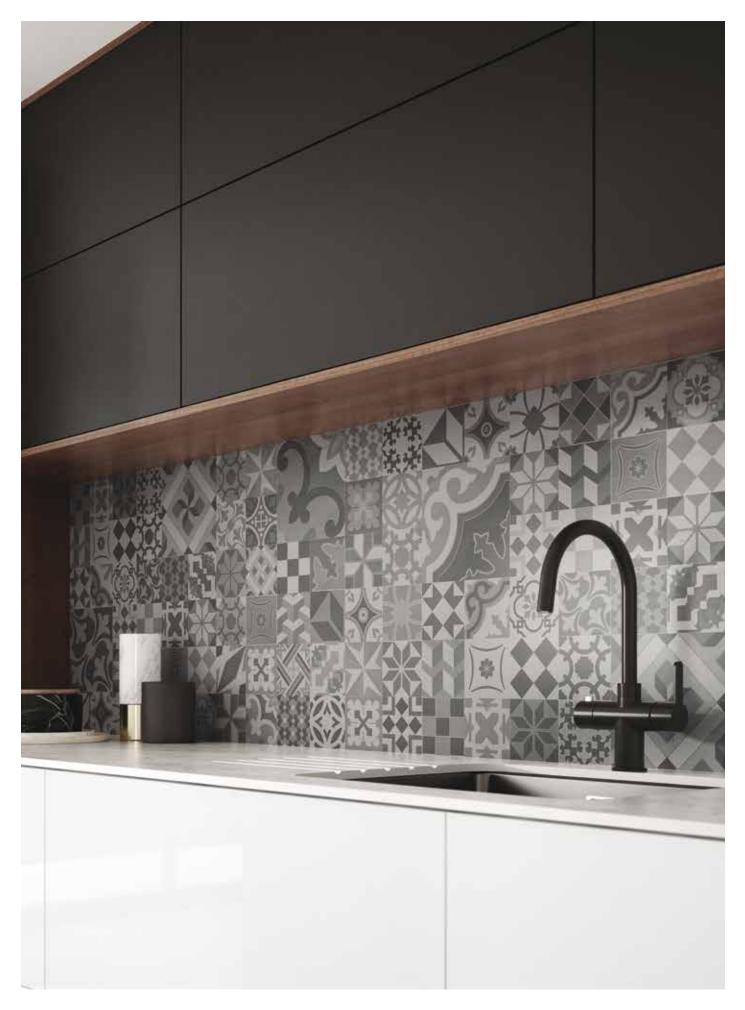

## welcome to splashbacks

Bushboard have developed a brand new range of kitchen splashbacks that make a great style statement behind a sink or hob area and offer a real alternative to traditional tiles.

The choices in our Vista collection are all hardwearing and practical and come in 20 fantastic designs, showcasing the best of current and upcoming trends.

Why not plump for bold, bright colours or geometric shapes to add a touch of panache to your kitchen?

Over the following pages you will find design upon design brought to life in our inspirational collection of sensational splashbacks.

# smart splashbacks

A splashback is such a smart choice in place of traditional wall tiles.

Affordable, hygienic and still looking fabulous in years to come, we have a stunning range to choose from.

With geometrics, bold prints, vintage inspiration, and inner city chic, there is an abundance of choice so take a look.