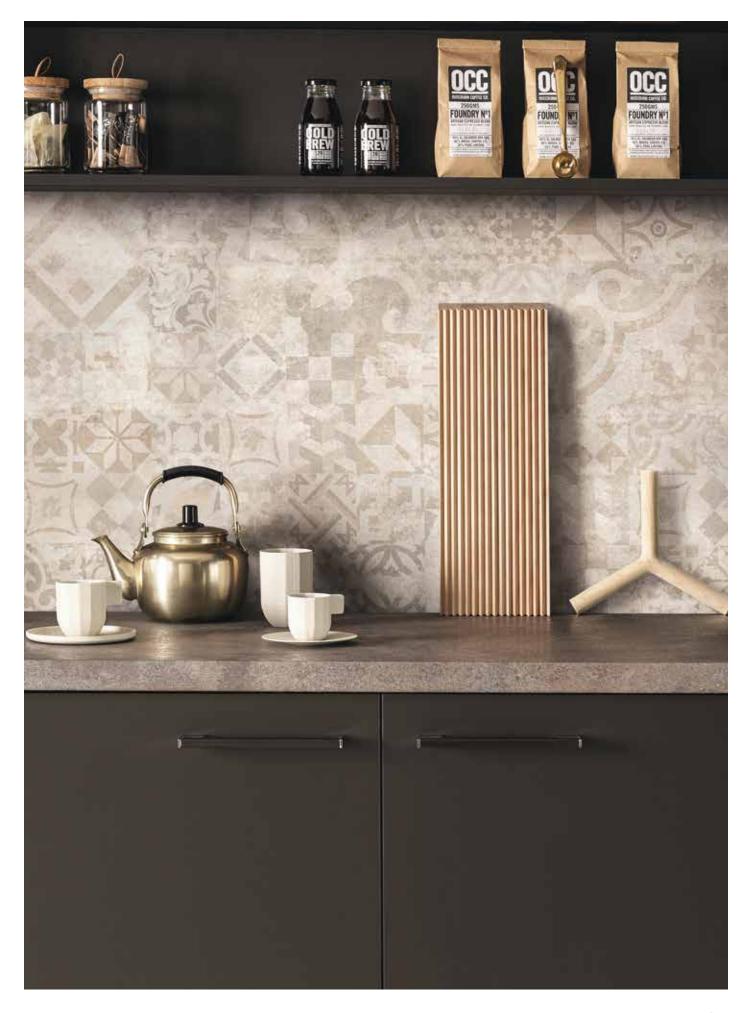

# perfect patterns

Add personality and character to a functional space by choosing a statement design that will add depth to your scheme, draw the eye and turn the cooking zone into a focal point.

Our duo of perfect patterns offer a repeat decorative design that is sure to enhance any kitchen arrangement.

Why not team these splashbacks with worksurfaces in either ice white, concrete grey or pure black to create a modern monochrome interior?

Pictured right: Constellation acrylic splashback.

Constellation acrylic