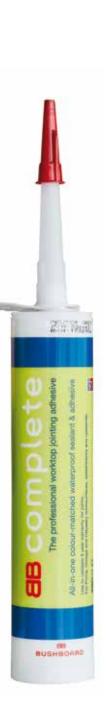

## **as**complete The professional worktop jointing adhesive

We know the importance of the final installation, that's why we've developed BB Complete, our bespoke adhesive and sealant which should be used by your installer when your splashback is fitted.

BB Complete is available in two versions.

Our unique installation adhesive is technically superior and can be used to bond the splashbacks to the wall. As this is not seen it is a cost effective neutral colour. It's flexible, super strong and will not shrink or break down like silicone.

BB Complete is also available as a sealant in a range of colour options. It offers superb performance and allows your installer to join, bond and seal your splashback.

The wide choice of colours available will give you the perfect colour co-ordinated result.