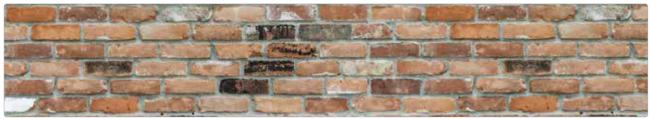

Pale grey and chalky white tones along with sunbleached neutrals are very definitely in fashion.

Our exposed, rustic London Brick decor is produced in life-like proportion so offers a warm, realistic and edgy finishing touch to any industrial styled, contemporary room.

Herringbone whitewash MDF

Herringbone natural MDF

London Brick MDF