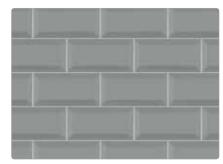

# city chic

We have the perfect splashback to complete your look and give an urban finish to your kitchen.

Inspired by the London Underground, it is perfect for creating a traditional look with a modern twist.

The subway tile style splashback is available in two contemporary colourways on acrylic to give an element of 3D depth to the design.

Inner City ocean grey acrylic

Inner City ice cloud acrylic