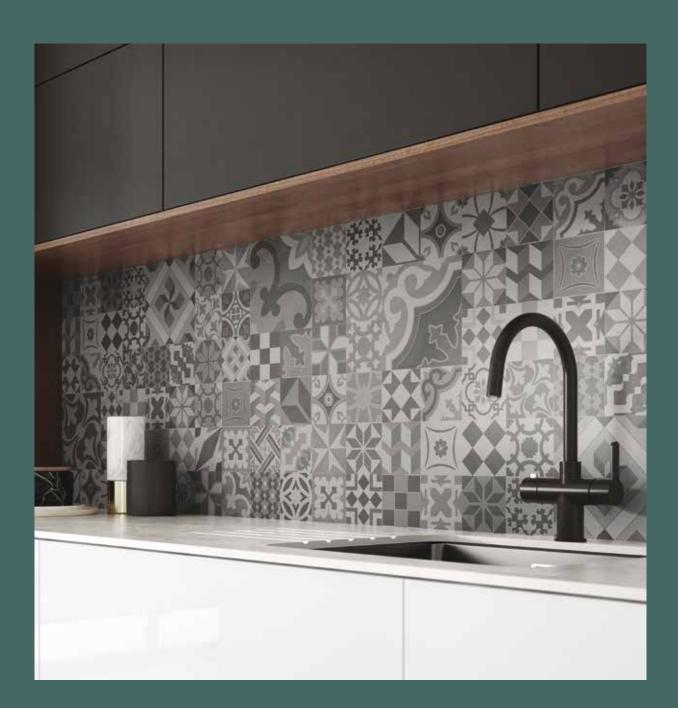

Our bold, Casablanca splashbacks are available in two striking colourways on MDF, these surfaces will make a statement in any home.

Pictured right: Casablanca grey MDF splashback.

Casablanca grey MDF

Casablanca multi MDF