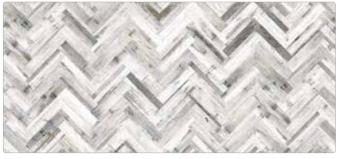

# natural appeal

At Bushboard we love the appealing look and character of natural materials. Woodgrains are ever-popular and our new designs have evolved, offering rich colour and unique grain patterns.

Pale grey and chalky white tones along with sunbleached neutrals are very definitely in fashion.

Our exposed, rustic London Brick decor is produced in life-like proportion so offers a warm, realistic and edgy finishing touch to any industrial styled, contemporary room.

Herringbone whitewash MDF

Herringbone natural MDF

London Brick MDF

## **BB** get the look

Mix shades within the same colour palette for a subtle finish. Use the splashback to create a feature wall in a neutral kitchen scheme and it will instantly make a big impact.

Splashback: Herringbone whitewash MDF