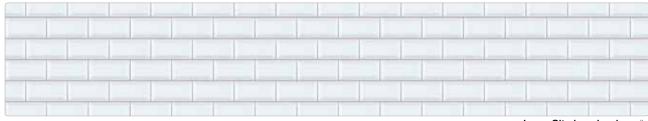

# city chic

We have the perfect splashback to complete your look and give an urban finish to your kitchen.

Inspired by the London Underground, it is perfect for creating a traditional look with a modern twist.

The subway tile style splashback is available in two contemporary colourways on acrylic to give an element of 3D depth to the design.

Inner City ocean grey acrylic

Inner City ice cloud acrylic