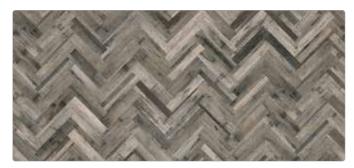

## **BB** get the look

Here we've used our Herringbone natural MDF splashback to create a beautifully, dramatic and stylish kitchen space.

Splashback: Herringbone natural MDF

# natural appeal

At Bushboard we love the appealing look and character of natural materials. Woodgrains are ever-popular and our new designs have evolved, offering rich colour and unique grain patterns.

Pale grey and chalky white tones along with sunbleached neutrals are very definitely in fashion.

Our exposed, rustic London Brick decor is produced in life-like proportion so offers a warm, realistic and edgy finishing touch to any industrial styled, contemporary room.

Herringbone whitewash MDF

Herringbone natural MDF

London Brick MDF