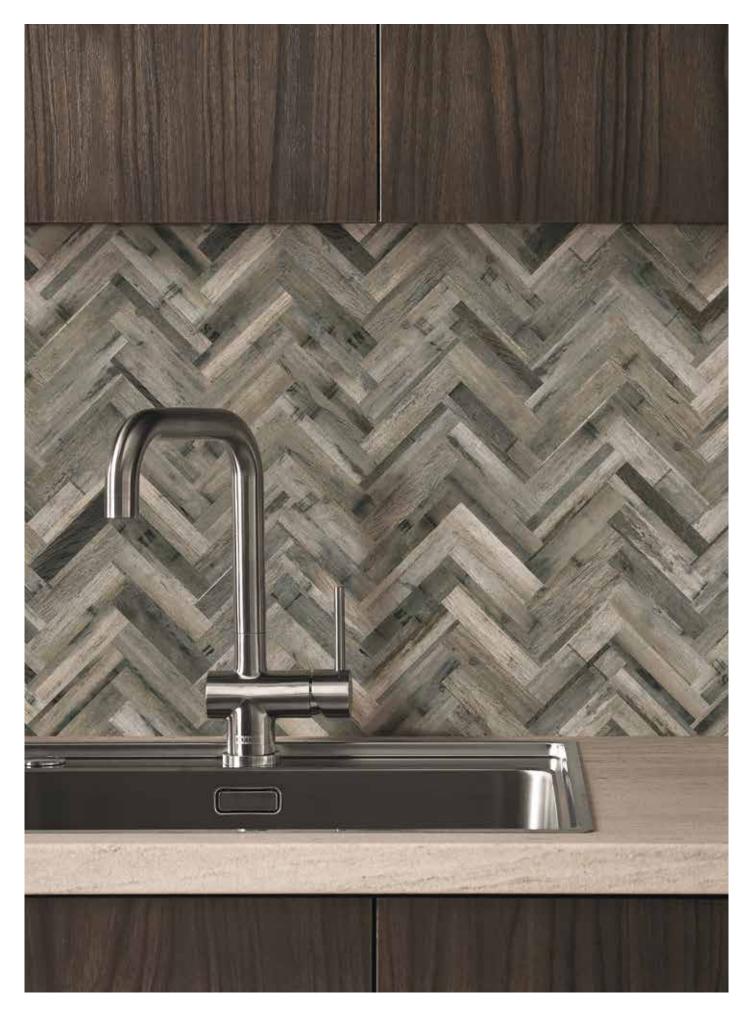

## **BB** get the look

Here we've used our Herringbone natural MDF splashback to create a beautifully, dramatic and stylish kitchen space.

Splashback: Herringbone natural MDF