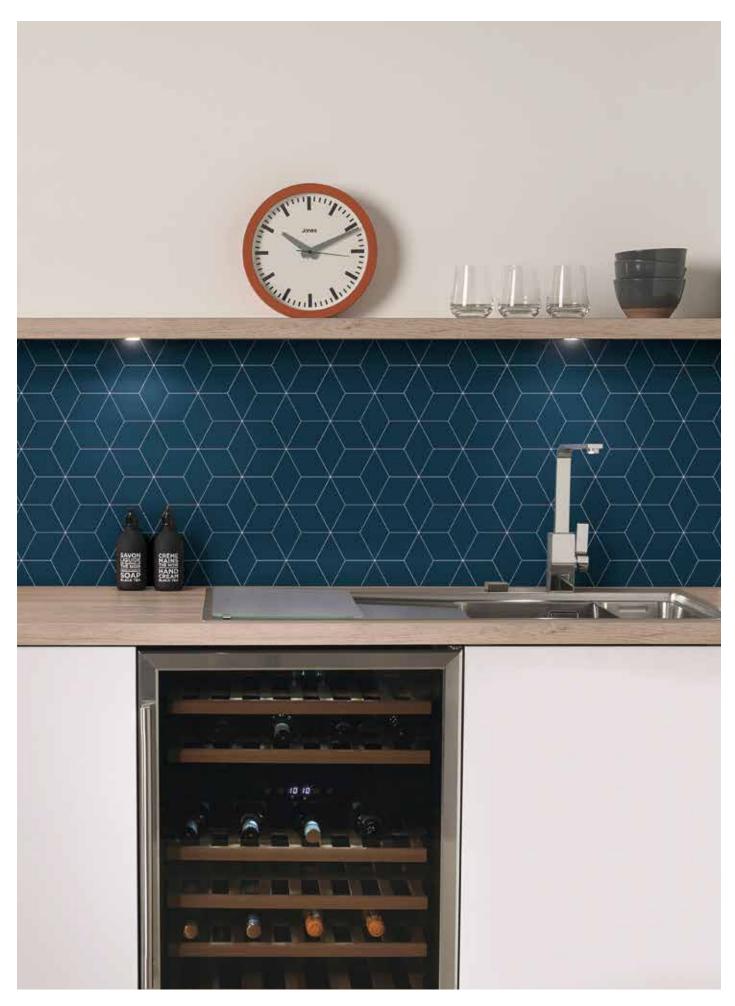

# smart splashbacks

A splashback is such a smart choice in place of traditional wall tiles.

Affordable, hygienic and still looking fabulous in years to come, we have a stunning range to choose from.

With geometrics, bold prints, vintage inspiration, and inner city chic, there is an abundance of choice so take a look.

Cost effective installation, little on-going maintenance, possible to update in-line with kitchen trend changes...the benefits are endless!

9mm MDF splashback

14 designs available

4mm Acrylic splashback

6 designs available

# bold impressions

Splashbacks not only protect your walls, they can be used to add colour, pattern and texture, but which material is right for your space?

We have utilised the latest innovation in surface technology and design to bring you a unique collection of splashbacks on two substrates, MDF and acrylic.