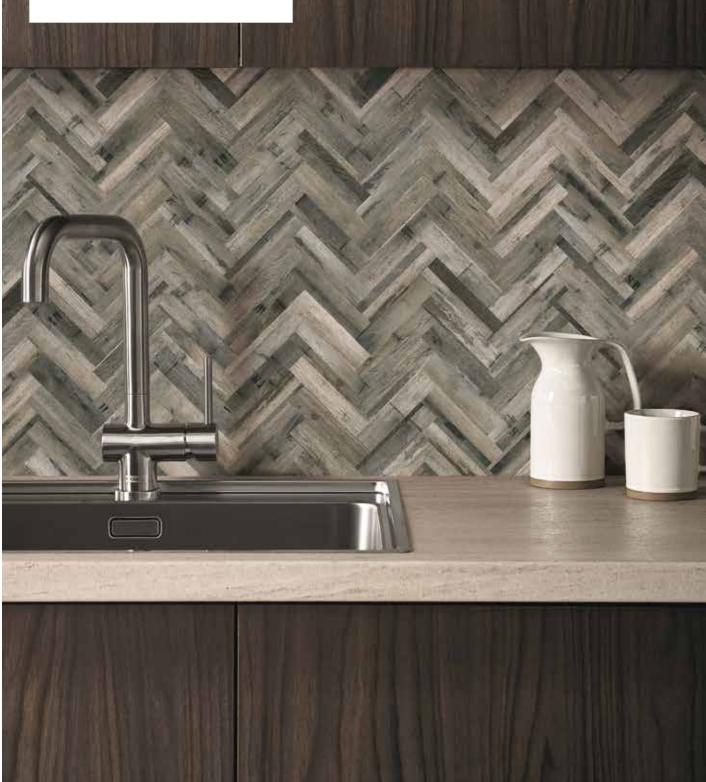

## **BB** get the look

Here we've used our Herringbone natural MDF splashback to create a beautifully, dramatic and stylish kitchen space.

Splashback: Herringbone natural MDF

Herringbone whitewash MDF

Herringbone natural MDF

London Brick MDF