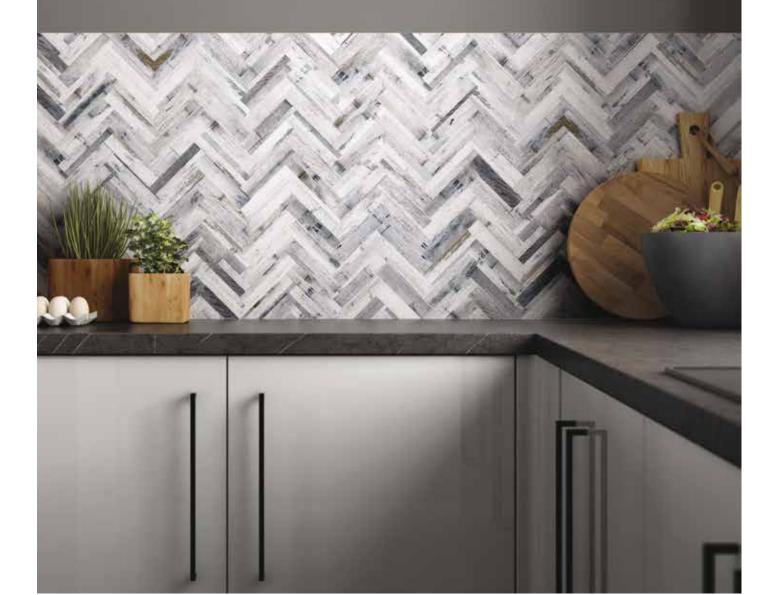

## **BB** get the look

Here we've used our Herringbone natural MDF splashback to create a beautifully, dramatic and stylish kitchen space.

Splashback: Herringbone natural MDF