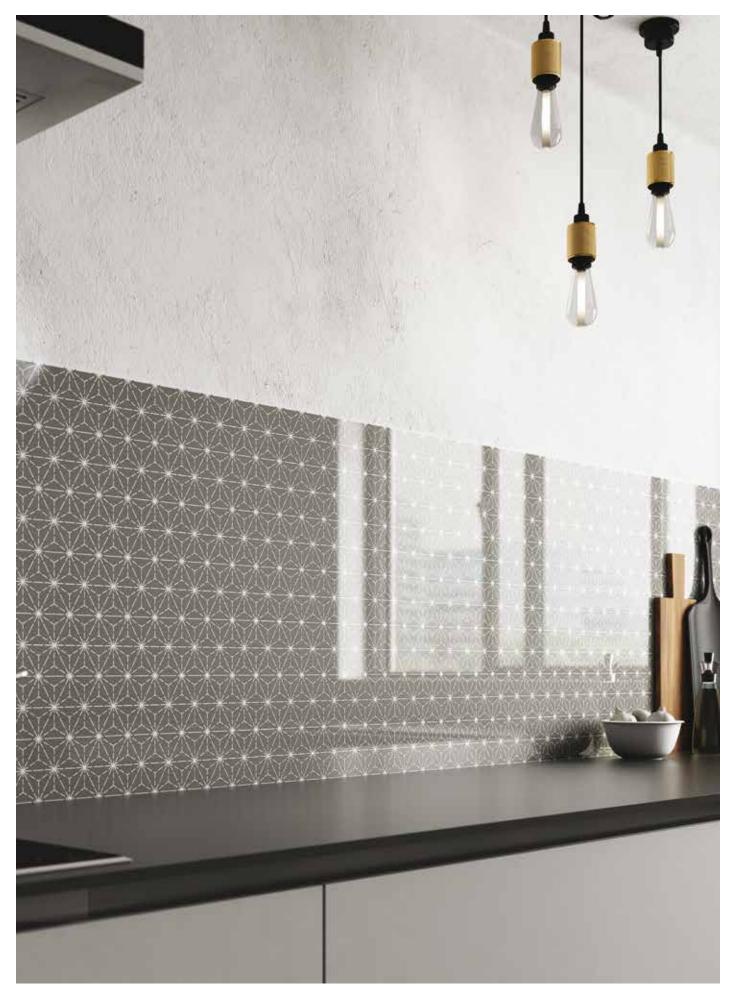

Our bold, Casablanca splashbacks are available in two striking colourways on MDF, these surfaces will make a statement in any home.

Pictured right: Casablanca grey MDF splashback.

Casablanca grey MDF

Casablanca multi MDF