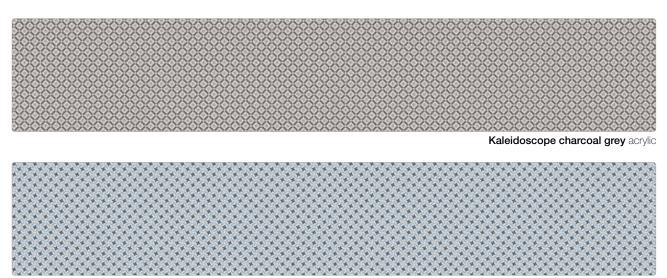

Our Kaleidoscope designs are available in two colourways, mixing tones of the same palette to create a striking look. These are available on acrylic which offers a reflective quality to the surface.

It really is as easy as ABC!

Pictured right: Kaleidoscope charcoal grey acrylic splashback.

Kaleidoscope cool blue acrylic