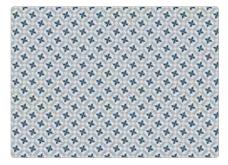

Our Kaleidoscope designs are available in two colourways, mixing tones of the same palette to create a striking look. These are available on acrylic which offers a reflective quality to the surface.

It really is as easy as ABC!

Pictured right: Kaleidoscope charcoal grey acrylic splashback.

Kaleidoscope cool blue acrylic