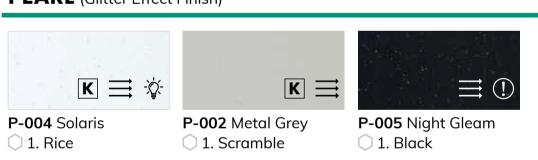

#### **PEARL** (Glitter Effect Finish)

#### **BRIONNE**

P-004 Solaris

P-002 Metal Grey