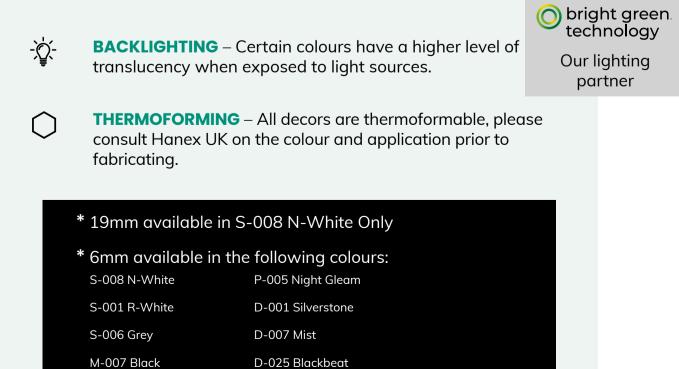

#### **SHEET SIZES**

12mm x 760mm x 3580mm 19mm x 760mm x 3070mm\* 6mm x 760mm x 2490mm\*

\*Selected colours only