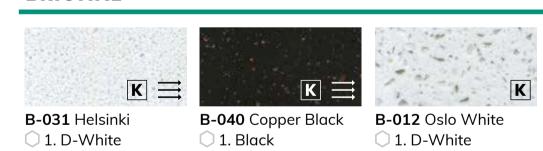

# COLOUR COLLECTION













### DUO



#### **PEARL** (Glitter Effect Finish)



#### **TRIO**



#### **MAGIC**

1. Nut



### **THERAPY**



### CONCRETE



#### **GALLERIA**



#### CASCADE

1. Steel





#### **BRIONNE**





P-004 Solaris

P-002 Metal Grey

#### The colours shown are as accurate as the printing process will allow. Always refer to a sample/ sample box.



#### **SHEET SIZES**

12mm x 760mm x 3580mm 19mm x 760mm x 3070mm\* 6mm x 760mm x 2490mm\*

\*Selected colours only

## **Icon Key**

high traffic.



**KITCHEN** – These colours are specifically recommended

for Kitchen Applications and will withstand heavy use /







**TRANSLUCENT** – These colours have translucent properties.





T-021 Pure Arctic

D-024 Silver White

#### ONYX

| $\mathbb{K} \gtrapprox \ \ \ \ \ \ \ \ \ \ \ \ \ \ \ \ \ \ $ | $\mathbb{K} \gtrapprox \ \ \ \ \ \ \ \ \ \ \ \ \ \ \ \ \ \ $ |
|--------------------------------------------------------------|--------------------------------------------------------------|
| O