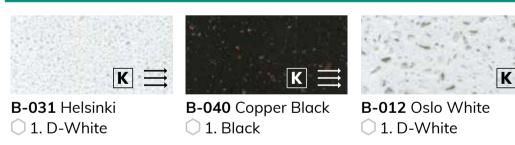

# COLOUR COLLECTION













### DUO



#### **PEARL** (Glitter Effect Finish)



#### **TRIO**



#### **MAGIC**

1. Nut



### **THERAPY**



### CONCRETE



#### **GALLERIA**



#### CASCADE

1. Steel





#### **BRIONNE**





P-004 Solaris

P-002 Metal Grey

#### The colours shown are as accurate as the printing process will allow. Always refer to a sample/ sample box.



#### **SHEET SIZES**

12mm x 760mm x 3580mm 19mm x 760mm x 3070mm\* 6mm x 760mm x 2490mm\*

\*Selected colours only

## **Icon Key**

high traffic.



**KITCHEN** – These colours are specifically recommended

for Kitchen Applications and will withstand heavy use /







**TRANSLUCENT** – These colours have translucent properties.





T-021 Pure Arctic

D-024 Silver White

#### ONYX

| $\mathbb{K} \gtrapprox \ \ \ \ \ \ \ \ \ \ \ \ \ \ \ \ \ \ $ | $\mathbb{K} \gtrapprox \ \ \ \ \ \ \ \ \ \ \ \ \ \ \ \ \ \ $ |
|--------------------------------------------------------------|--------------------------------------------------------------|
| ON-