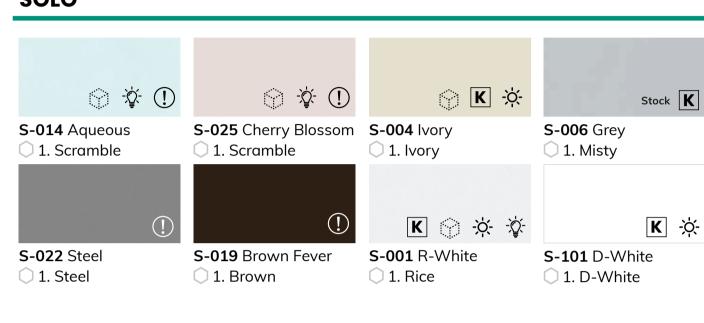

## **Icon Key**

high traffic.

**KITCHEN** – These colours are specifically recommended

for Kitchen Applications and will withstand heavy use /

**TRANSLUCENT** – These colours have translucent properties.

T-021 Pure Arctic