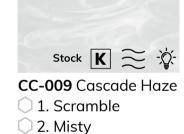

# COLOUR COLLECTION













### DUO



#### **PEARL** (Glitter Effect Finish)



#### **TRIO**



#### **MAGIC**

1. Nut



### **THERAPY**



### CONCRETE



#### **GALLERIA**



#### CASCADE

1. Steel





#### **BRIONNE**





P-004 Solaris

P-002 Metal Grey

#### The colours shown are as accurate as the printing process will allow. Always refer to a sample/ sample box.



#### **SHEET SIZES**

12mm x 760mm x 3580mm 19mm x 760mm x 3070mm\* 6mm x 760mm x 2490mm\*

\*Selected colours only

## **Icon Key**

high traffic.



**KITCHEN** – These colours are specifically recommended

for Kitchen Applications and will withstand heavy use /







**TRANSLUCENT** – These colours have translucent properties.





T-021 Pure Arctic

D-024 Silver White

#### ONYX

| $\mathbb{K} \gtrapprox \ \ \ \ \ \ \ \ \ \ \ \ \ \ \ \ \ \ $ | $\mathbb{K} \gtrapprox \ \ \ \ \ \ \ \ \ \ \ \ \ \ \ \ \ \ $ |
|--------------------------------------------------------------|-----------------------------------------------