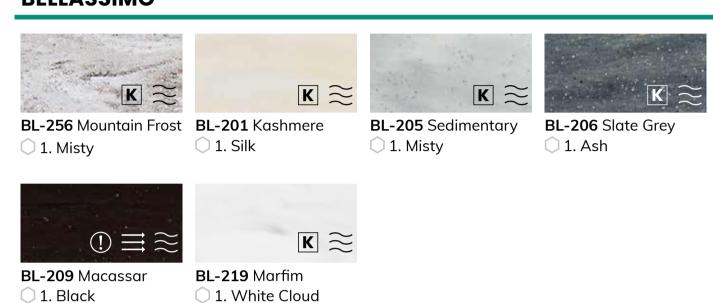

x.



#### **SHEET SIZES**

12mm x 760mm x 3580mm 19mm x 760mm x 3070mm\* 6mm x 760mm x 2490mm\*

\*Selected colours only

## **Icon Key**

high traffic.



**KITCHEN** – These colours are specifically recommended

for Kitchen Applications and will withstand heavy use /







**TRANSLUCENT** – These colours have translucent properties.





T-021 Pure Arctic

D-024 Silver White

#### ONYX

| $\mathbb{K} \gtrapprox \ \ \ \ \ \ \ \ \ \ \ \ \ \ \ \ \ \ $ | $\mathbb{K} \gtrapprox \ \ \ \ \ \ \ \ \ \ \ \ \ \ \ \ \ \ $ |
|--------------------------------------------------------------|--------------------------------------------------------------|
| ON-001 Lunar White<br>Onyx<br>1. Scramble<br>2. Rice         | ON-002 Lunar Grey<br>Onyx<br>1.Scramble<br>2. Misty          |

#### **BELLASSIMO**



#### **STRATUM**

1. Black