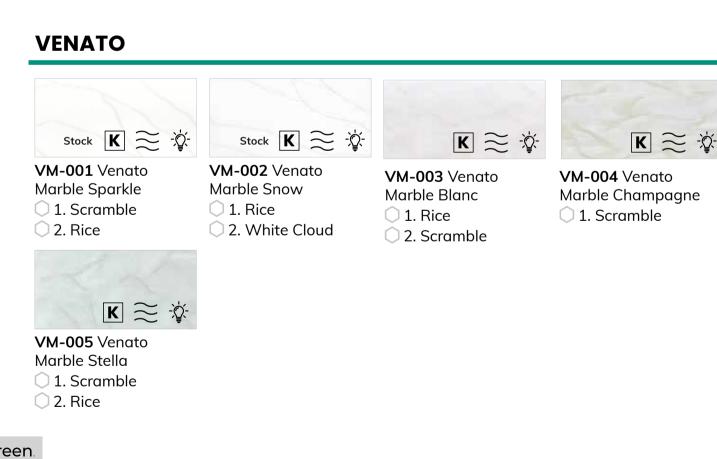

x 760mm x 3580mm 19mm x 760mm x 3070mm\* 6mm x 760mm x 2490mm\*

\*Selected colours only

## **Icon Key**

high traffic.



**KITCHEN** – These colours are specifically recommended

for Kitchen Applications and will withstand heavy use /







**TRANSLUCENT** – These colours have translucent properties.





T-021 Pure Arctic

D-024 Silver White

#### ONYX

| $\mathbb{K} \gtrapprox \ \ \ \ \ \ \ \ \ \ \ \ \ \ \ \ \ \ $ | $\mathbb{K} \gtrapprox \ \ \ \ \ \ \ \ \ \ \ \ \ \ \ \ \ \ $ |
|--------------------------------------------------------------|--------------------------------------------------------------|
| ON-001 Lunar White<br>Onyx<br>1. Scramble<br>2. Rice         | ON-002 Lunar Grey<br>Onyx<br>1.Scramble<br>2. Misty          |

#### **BELLASSIMO**



#### **STRATUM**

1. Black