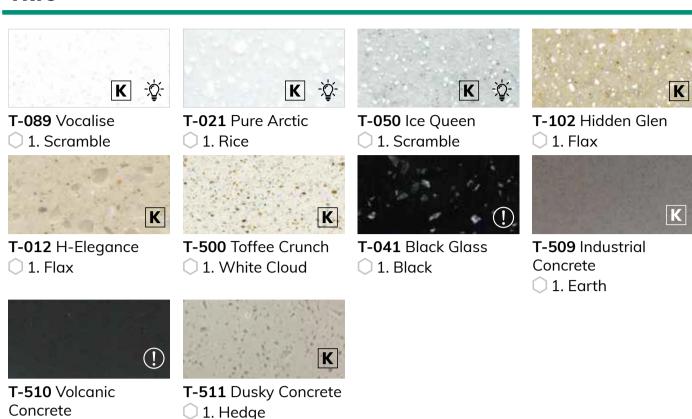

#### **TRIO**

## **Icon Key**

high traffic.

**KITCHEN** – These colours are specifically recommended

for Kitchen Applications and will withstand heavy use /

**TRANSLUCENT** – These colours have translucent properties.

T-021 Pure Arctic