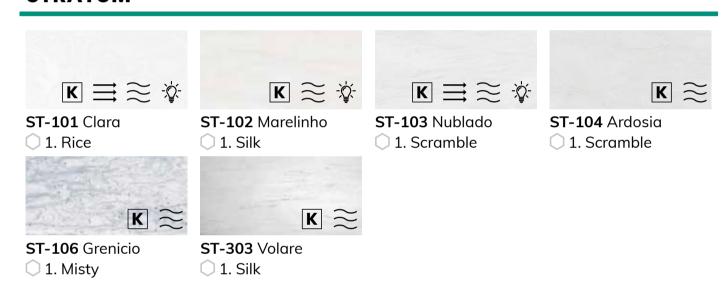

mm x 760mm x 3580mm 19mm x 760mm x 3070mm\* 6mm x 760mm x 2490mm\*

\*Selected colours only

## **Icon Key**

high traffic.



**KITCHEN** – These colours are specifically recommended

for Kitchen Applications and will withstand heavy use /







**TRANSLUCENT** – These colours have translucent properties.





T-021 Pure Arctic

D-024 Silver White

#### ONYX

| $\mathbb{K} \gtrapprox \ \ \ \ \ \ \ \ \ \ \ \ \ \ \ \ \ \ $ | $\mathbb{K} \gtrapprox \ \ \ \ \ \ \ \ \ \ \ \ \ \ \ \ \ \ $ |
|--------------------------------------------------------------|--------------------------------------------------------------|
| ON-001 Lunar White<br>Onyx<br>1. Scramble<br>2. Rice         | ON-002 Lunar Grey<br>Onyx<br>1.Scramble<br>2. Misty          |

#### **BELLASSIMO**



#### **STRATUM**

1. Black