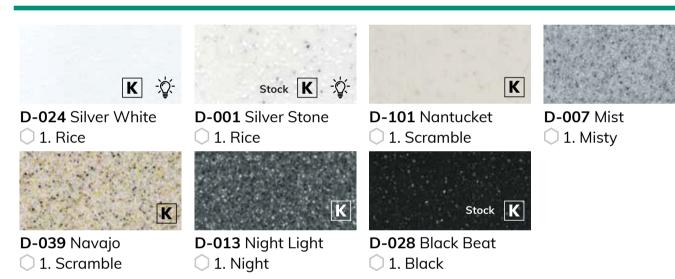

# COLOUR COLLECTION













### DUO



#### **PEARL** (Glitter Effect Finish)



#### **TRIO**



#### **MAGIC**

1. Nut



### **THERAPY**



### CONCRETE



#### **GALLERIA**



#### CASCADE

1. Steel





#### **BRIONNE**





P-004 Solaris

P-002 Metal Grey

#### The colours shown are as accurate as the printing process will allow. Always refer to a sample/ sample box.



#### **SHEET SIZES**

12mm x 760mm x 3580mm 19mm x 760mm x 3070mm\* 6mm x 760mm x 2490mm\*

\*Selected colours only

## **Icon Key**

high traffic.



**KITCHEN** – These colours are specifically recommended

for Kitchen Applications and will withstand heavy use /







**TRANSLUCENT** – These colours have translucent properties.





T-021 Pure Arctic

D-024 Silver White

#### ONYX

| $\mathbb{K} \gtrapprox \ \ \ \ \ \ \ \ \ \ \ \ \ \ \ \ \ \ $ | $\mat