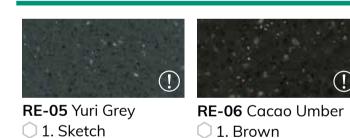

# COLOUR COLLECTION













### DUO



#### **PEARL** (Glitter Effect Finish)



#### **TRIO**



#### **MAGIC**

1. Nut



### **THERAPY**



### CONCRETE



#### **GALLERIA**



#### CASCADE

1. Steel





#### **BRIONNE**





P-004 Solaris

P-002 Metal Grey

#### The colours shown are as accurate as the printing process will allow. Always refer to a sample/ sample box.



#### **SHEET SIZES**

12mm x 760mm x 3580mm 19mm x 760mm x 3070mm\* 6mm x 760mm x 2490mm\*

\*Selected colours only

## **Icon Key**

high traffic.



**KITCHEN** – These colours are specifically recommended

for Kitchen Applications and will withstand heavy use /







**TRANSLUCENT** – These colours have translucent properties.





T-021 Pure Arctic

D-024 Silver White

#### ONYX

| $\mathbb{K} \gtrapprox \ \ \ \ \ \ \ \ \ \ \ \ \ \ \ \ \ \ $ | $\mathbb{K} \gtrapprox \ \ \ \ \ \ \ \ \ \ \ \ \ \ \ \ \ \ $ |
|---------------------------------------------