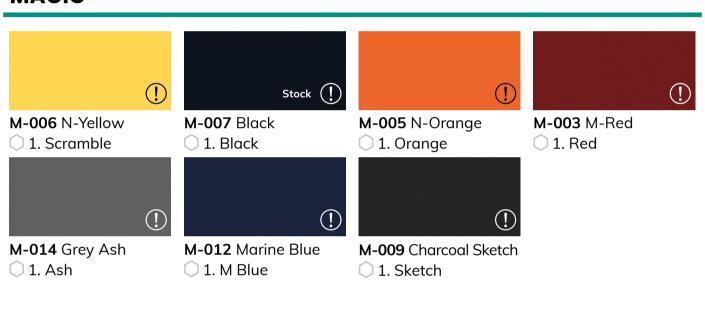

# COLOUR COLLECTION













### DUO



#### **PEARL** (Glitter Effect Finish)



#### **TRIO**



#### **MAGIC**

1. Nut



### **THERAPY**



### CONCRETE



#### **GALLERIA**



#### CASCADE

1. Steel





#### **BRIONNE**





P-004 Solaris

P-002 Metal Grey

#### The colours shown are as accurate as the printing process will allow. Always refer to a sample/ sample box.



#### **SHEET SIZES**

12mm x 760mm x 3580mm 19mm x 760mm x 3070mm\* 6mm x 760mm x 2490mm\*

\*Selected colours only

## **Icon Key**

high traffic.



**KITCHEN** – These colours are specifically recommended

for Kitchen Applications and will withstand heavy use /







**TRANSLUCENT** – These colours have translucent properties.





T-021 Pure Arctic

D-024 Silver White

#### ONYX

| $\mathbb{K} \gtrapprox \ \ \ \ \ \ \ \ \ \ \ \ \ \ \ \ \ \ $ | $\mathbb{K} \gtrapprox \ \ \ \ \ \ \ \ \ \ \ \ \ \ \ \ \ \ $ |
|--------------------------