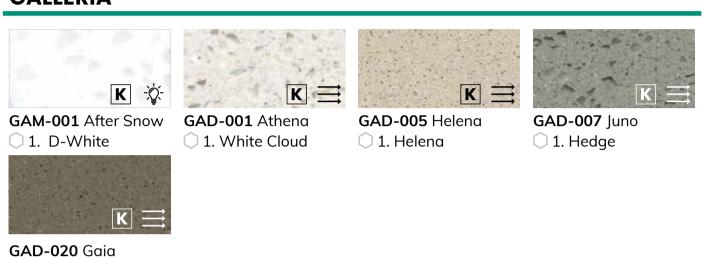

# COLOUR COLLECTION













### DUO



#### **PEARL** (Glitter Effect Finish)



#### **TRIO**



#### **MAGIC**

1. Nut



### **THERAPY**



### CONCRETE



#### **GALLERIA**



#### CASCADE

1. Steel





#### **BRIONNE**





P-004 Solaris

P-002 Metal Grey

#### The colours shown are as accurate as the printing process will allow. Always refer to a sample/ sample box.



#### **SHEET SIZES**

12mm x 760mm x 3580mm 19mm x 760mm x 3070mm\* 6mm x 760mm x 2490mm\*

\*Selected colours only

## **Icon Key**

high traffic.



**KITCHEN** – These colours are specifically recommended

for Kitchen Applications and will withstand heavy use /







**TRANSLUCENT** – These colours have translucent properties.





T-021 Pure Arctic

D-024 Silver White

#### ONYX

| $\mathbb{K} \gtrapprox \ \ \ \ \ \ \ \ \ \ \ \ \ \ \ \ \ \ $ | $\mathbb{K} \gtrapprox \ \ \ \ \ \ \ \ \ \ \ \ \ \ \ \ \ \ $ |
|--------------------------------------------------------------|-------------------