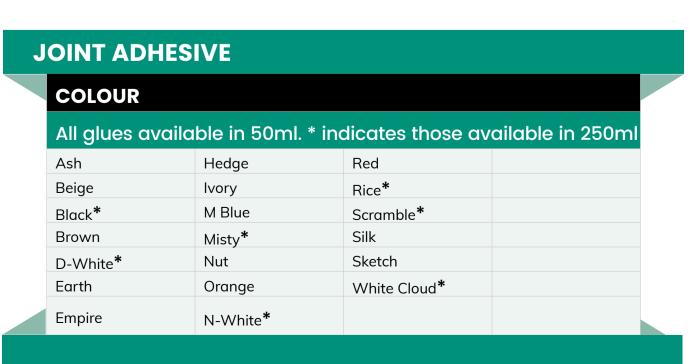

#### The colours shown are as accurate as the printing process will allow. Always refer to a sample/ sample box.