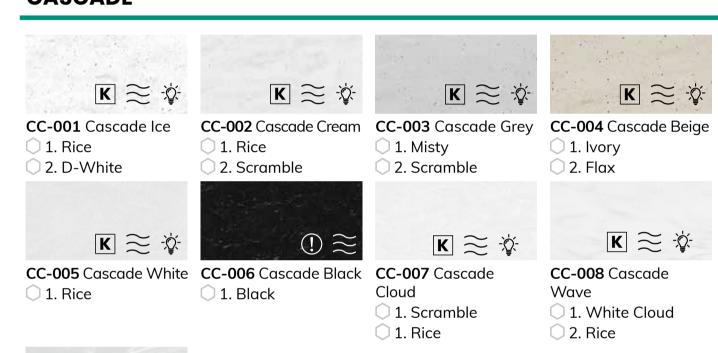

# COLOUR COLLECTION













### DUO



#### **PEARL** (Glitter Effect Finish)



#### **TRIO**



#### **MAGIC**

1. Nut



### **THERAPY**



### CONCRETE



#### **GALLERIA**



#### CASCADE

1. Steel





#### **BRIONNE**





P-004 Solaris

P-002 Metal Grey

#### The colours shown are as accurate as the printing process will allow. Always refer to a sample/ sample box.



#### **SHEET SIZES**

12mm x 760mm x 3580mm 19mm x 760mm x 3070mm\* 6mm x 760mm x 2490mm\*

\*Selected colours only

## **Icon Key**

high traffic.



**KITCHEN** – These colours are specifically recommended

for Kitchen Applications and will withstand heavy use /







**TRANSLUCENT** – These colours have translucent properties.





T-021 Pure Arctic

D-024 Silver White

#### ONYX

| $\mathbb{K} \gtrapprox \ \ \ \ \ \ \ \ \ \ \ \ \ \ \ \ \ \ $ | $\mathbb{K} \gtrapprox \ \ \ \ \ \ \ \ \ \ \ \ \ \ \ \ \ \ $ |
|--------------------------------------------------------------|---------------------------------------------