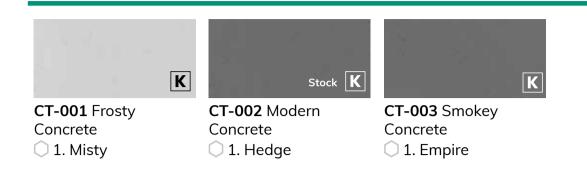

# COLOUR COLLECTION













### DUO



#### **PEARL** (Glitter Effect Finish)



#### **TRIO**



#### **MAGIC**

1. Nut



### **THERAPY**



### CONCRETE



#### **GALLERIA**



#### CASCADE

1. Steel





#### **BRIONNE**





P-004 Solaris

P-002 Metal Grey

#### The colours shown are as accurate as the printing process will allow. Always refer to a sample/ sample box.



#### **SHEET SIZES**

12mm x 760mm x 3580mm 19mm x 760mm x 3070mm\* 6mm x 760mm x 2490mm\*

\*Selected colours only

## **Icon Key**

high traffic.



**KITCHEN** – These colours are specifically recommended

for Kitchen Applications and will withstand heavy use /







**TRANSLUCENT** – These colours have translucent properties.





T-021 Pure Arctic

D-024 Silver White

#### ONYX

| $\mathbb{K} \gtrapprox \ \ \ \ \ \ \ \ \ \ \ \ \ \ \ \ \ \ $ | $\mathbb{K} \gtrapprox \ \ \ \ \ \ \ \ \ \ \ \ \ \ \ \ \ \ $ |
|-------------------------------------------------------------