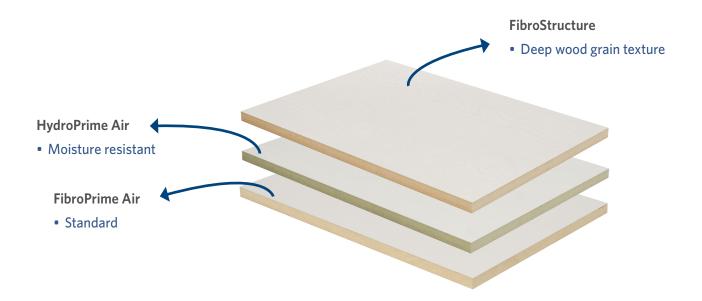

### Lightweight, ready-to-paint MDF with a paint grade film

**FibroPaint Air** is MDF with an excellent millable core. The board has high-quality paint grade film on both sides, so that you can paint, spray or lacquer it without pre-treatment using solvent or water-based paint. These boards can be used in service class 1 (dry environments) and can only be used in biological hazard class 1 of Standard EN-335-3. FibroPaint Air is also available in a moisture resistant panel, **HydroPaint Air**. FibroPaint Air with a deep wood grain texture is also possible, **FibroStructure**.

FibroStructure is a budget-friendly solution that can hardly be distinguished from veneer or solid wood panels. The boards look and feel natural. A wide choice of finishes is available in different colours and with a variety of effects to give a personal touch to the final result.