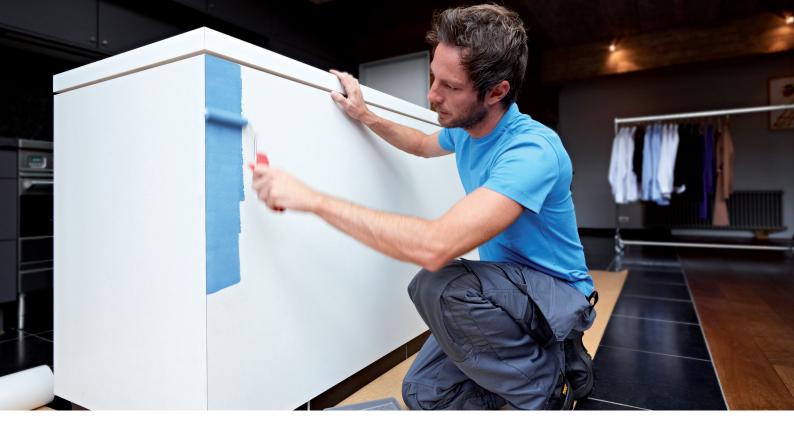

FibroPaint Air is a board that can be finished in a final colour of your choice without pre-treatment. Furthermore, FibroPaint Air ensures excellent adhesion, fewer layers of paint for a perfect result and uniform paint absorption.