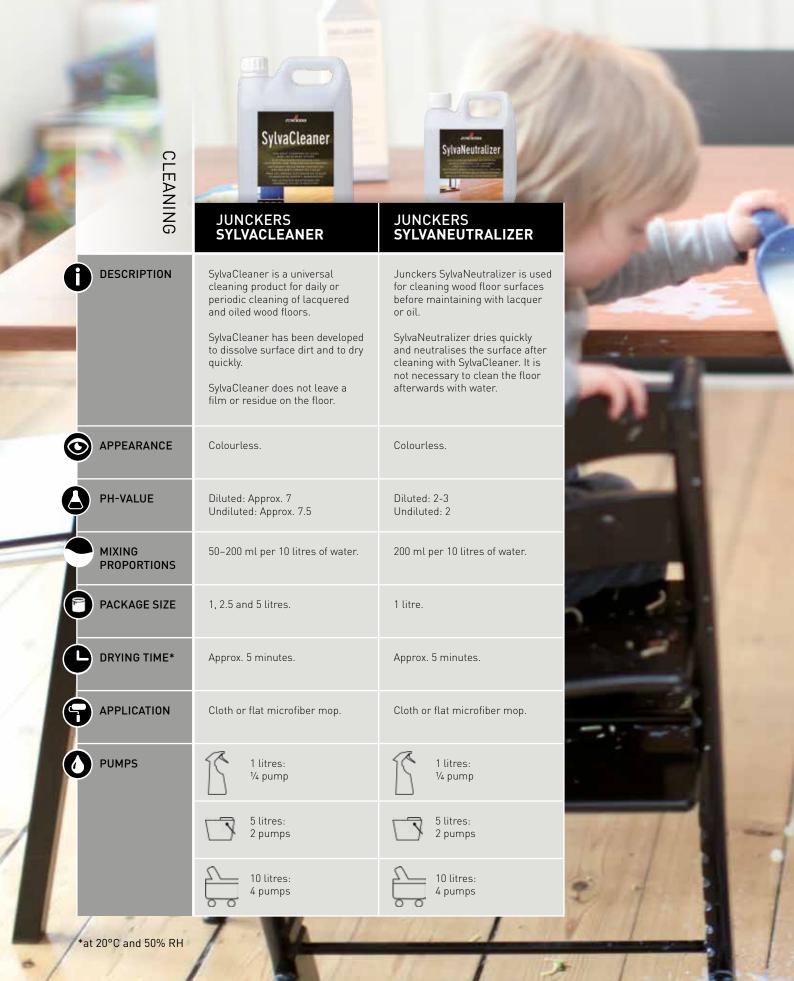

#### **REGULAR CLEANING**

Vacuum and/or sweep the floor to remove surface dust and grit. Clean the floor with a mild solution of Junckers SylvaCleaner using a well wrung out cloth or a hand held sprayer and flat mop kit.

For larger floors use a scrubber dryer machine using correct mix of SylvaCleaner. Newly lacquered floors should not be cleaned for at least 72 hours after lacquering.

#### USE OF WATER!

Always use as little water as possible for cleaning.

Use a well wrung out cloth or mop and remove excess water immediately.

Wipe up any spillage of water as soon as possible to prevent the wood becoming damaged.

An extra coat of seal can reduce the likelihood water damage.

#### **LONG TERM MAINTENANCE**

Junckers recommends a 12-24 month inspection after installation of the floor to assess its condition and the likely maintenance requirements for the future.

If the surface is very dull and worn then a coat of Junckers lacquer may be required to maintain protection of the floor.

#### **HOW TO MAINTAIN THE FLOOR**

The floor should first be cleaned with Junckers SylvaCleaner, then abraded. After removing the dust the floor must be resealed with the appropriate Junckers floor lacquer.

Note that abrading and cleaning are crucial to allow the new coatings to adhere properly.

#### **WAX/POLISHED FLOORS!**

Floors previously treated with wax or polish must be machine- sanded before resealing.