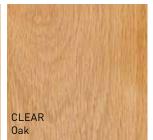

PreLak Clear: For tropical timbers, oily woods and dark coloured pattern floors e.g. herringbone, best results will be achieved by using our oilbased primer BasePrime.

PreLak Colour: A new way of colouring light timber floors like pine and oak. By adding colour to the primer you are able to colour and prime in one work procedure and benefit from the same drying time as PreLak clear.