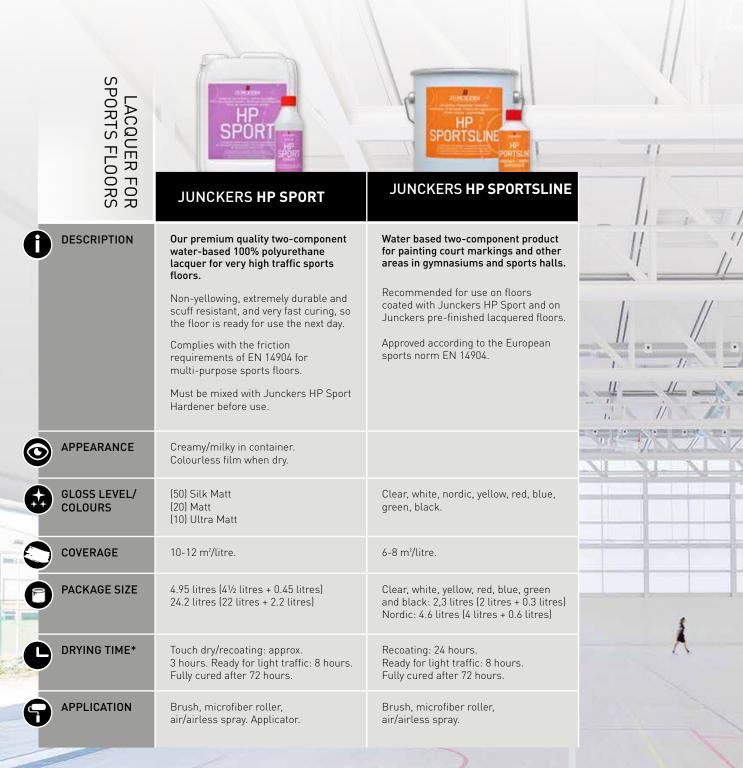

#### FOR SPORTS FLOORS

Junckers two-component HP Sport lacquer is unequalled in quality and performance and is used on sports floors all over the world including Olympic and Commonwealth Games venues. It is very hard wearing and highly resistant to abrasion and scuffs. Along with our HP SportsLine paint the Junckers HP Sport range provides a complete system for refurbishment and maintenance of sports floors.