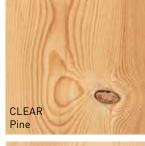

PreLak Clear: For tropical timbers, oily woods and dark coloured pattern floors e.g. herringbone, best results will be achieved by using our oilbased primer BasePrime.

PreLak Colour: A new way of colouring light timber floors like pine and oak. By adding colour to the primer you are able to colour and prime in one work procedure and benefit from the same drying time as PreLak clear.