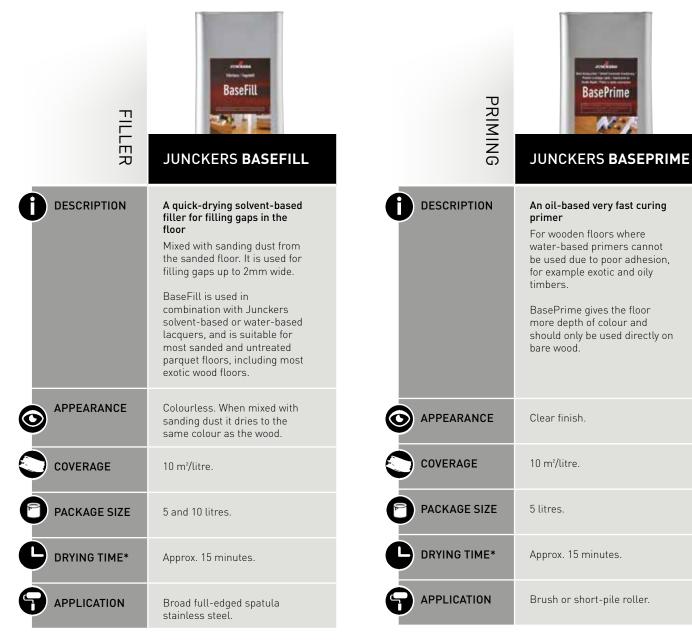

# FILLING & PRIMING

Junckers filler and priming products form the basis for creating the most durable surface for a wooden floor. The products are always used in combination with a Junckers top-seal as part of our complete lacquer systems.

# JUNCKERS PRELAK CLEAR / COLOUR

PRIMING

#### One-component water-based acrylic primer

Fast drying primer for use on untreated or machine sanded wooden floors in commercial, residential or sports areas.

By using a primer the risk of side-bonding between the individual floor boards is minimised. Protective coats with one of Junckers water-based floor lacquers have to be applied after priming.

Choose PreLak clear for the traditional look or PreLak colour to create a lighter or darker atmosphere in the room. A coloured primer is slightly transparent and emphasises the natural grain structure of the wood.

PreLak Clear: For tropical timbers, oily woods and dark coloured pattern floors e.g. herringbone, best results will be achieved by using our oilbased primer BasePrime.

PreLak Colour: A new way of colouring light timber floors like pine and oak. By adding colour to the primer you are able to colour and prime in one work procedure and benefit from the same drying time as PreLak clear.

Clear: Milky in container. Dries to a colourless finish.

Nordic: Milky in container. Dries to an untreated look, when used on light wood species like pine, beech, ash and oak.

White: Milky in container. Dries to a transparent white finish.

Driftwood grey: Dark grey in container. Dries to a subtle grey 'wash' finish.

Dark Coco: Dark brown in container. Dries to a deep dark brown base.

**APPEARANCE** 

8 m²/litre.

Clear: 2.5 litres, 5 litres and 10 litres. Dark Coco, Driftwood Grey, Nordic, White: 5 litres

**DRYING TIME\*** 

Approx. 1-2 hours.

APPLICATION

Microfiber roller,